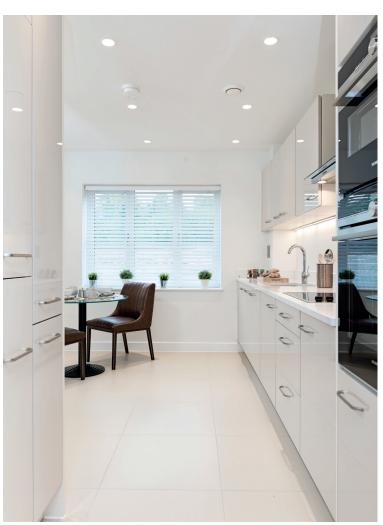

## Price: £POA\*

Cleverly arranged over two floors, the Buckingham cottage offers plenty of flexibility to suit your lifestyle. For instance, the downstairs study is close to a wet room, so you could use it as a bedroom for easy ground floor living. Features include a large main reception, fitted kitchen, glazed garden room, two upstairs double bedrooms, a bathroom and a studio room.

## Internal measurements: 1,572sq ft

| Kitchen            | 13′ 2″ x 14′ 10″ | 3,990 x 4,520mm |
|--------------------|------------------|-----------------|
| Living/Dining Room | 13' 7" x 22' 9"  | 4,120 x 6,930mm |
| Bedroom 1          | 9′ 0″ x 15′ 9″   | 2,730 x 4,800mm |
| Bedroom 2          | 9′ 5″ x 14′ 10″  | 2,860 x 4,520mm |
| Bedroom 3          | 8′ 9″ x 13′ 3″   | 2,660 x 4,030mm |