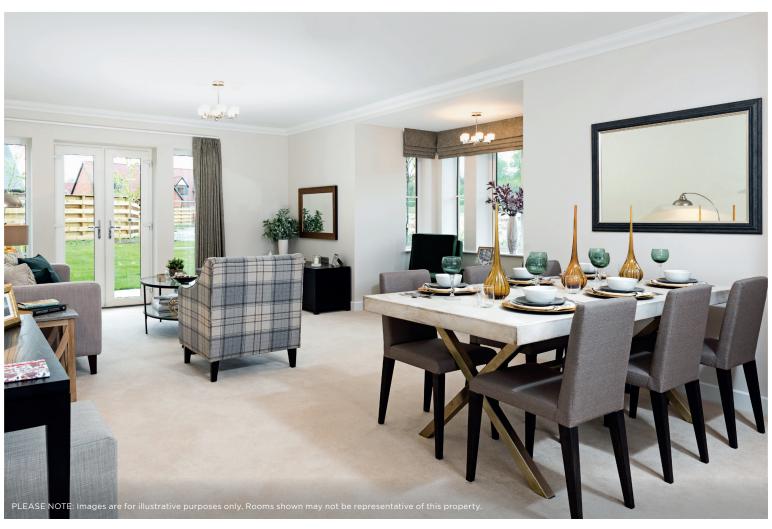

## Price: £POA\*

Cleverly arranged over two floors, the Buckingham cottage offers plenty of flexibility to suit your lifestyle. For instance, the downstairs study is close to a wet room, so you could use it as a bedroom for easy ground floor living. Features include a large main reception, fitted kitchen, glazed garden room, two upstairs double bedrooms, a bathroom and a studio room.

## Internal measurements: 1,572sq ft

| Kitchen            | 13′ 2″ x 14′ 10″ | 3,990 x 4,520mm |
|--------------------|------------------|-----------------|
| Living/Dining Room | 13' 7" x 22' 9"  | 4,120 x 6,930mm |
| Bedroom 1          | 9′ 0″ x 15′ 9″   | 2,730 x 4,800mm |
| Bedroom 2          | 9′ 5″ x 14′ 10″  | 2,860 x 4,520mm |
| Bedroom 3          | 8′ 9″ x 13′ 3″   | 2,660 x 4,030mm |