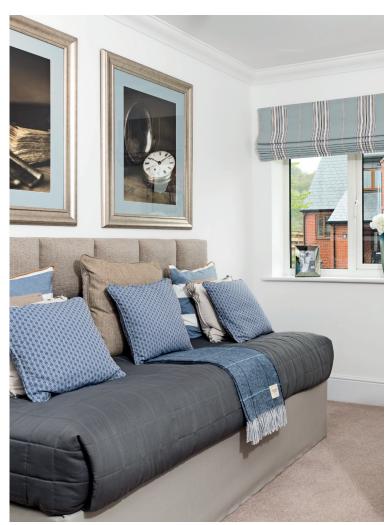

## Price: £POA\*

Cleverly arranged over two floors, the Buckingham cottage offers plenty of flexibility to suit your lifestyle. For instance, the downstairs study is close to a wet room, so you could use it as a bedroom for easy ground floor living. Features include a large main reception, fitted kitchen, glazed garden room, two upstairs double bedrooms, a bathroom and a studio room.

## Internal measurements: 1,572sq ft

| Kitchen            | 13′ 2″ x 14′ 10″ | 3,990 x 4,520mm |
|--------------------|------------------|-----------------|
| Living/Dining Room | 13' 7" x 22' 9"  | 4,120 x 6,930mm |
| Bedroom 1          | 9′ 0″ x 15′ 9″   | 2,730 x 4,800mm |
| Bedroom 2          | 9′ 5″ x 14′ 10″  | 2,860 x 4,520mm |
| Bedroom 3          | 8′ 9″ x 13′ 3″   | 2,660 x 4,030mm |