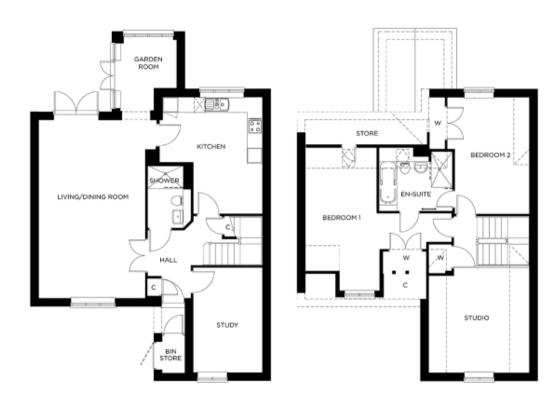

## Price: £POA\*

Cleverly arranged over two floors, the Buckingham cottage offers plenty of flexibility to suit your lifestyle. For instance, the downstairs study is close to a wet room, so you could use it as a bedroom for easy ground floor living. Features include a large main reception, fitted kitchen, glazed garden room, two upstairs double bedrooms, a bathroom and a studio room.

## Internal measurements: 1,572sq ft

| Kitchen            | 13′ 2″ x 14′ 10″ | 3,990 x 4,520mm |
|--------------------|------------------|-----------------|
| Living/Dining Room | 13' 7" x 22' 9"  | 4,120 x 6,930mm |
| Bedroom 1          | 9′ 0″ x 15′ 9″   | 2,730 x 4,800mm |
| Bedroom 2          | 9′ 5″ x 14′ 10″  | 2,860 x 4,520mm |
| Bedroom 3          | 8′ 9″ x 13′ 3″   | 2,660 x 4,030mm |