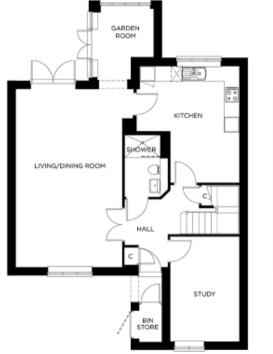

## Price: £POA\*

Cleverly arranged over two floors, the Buckingham cottage offers plenty of flexibility to suit your lifestyle. For instance, the downstairs study is close to a wet room, so you could use it as a bedroom for easy ground floor living. Features include a large main reception, fitted kitchen, glazed garden room, two upstairs double bedrooms, a bathroom and a studio room.

## Internal measurements: 1,572sq ft

| Kitchen            | 13' 2" × 14' 10" | 3,990 x 4,520mm |
|--------------------|------------------|-----------------|
| Living/Dining Room | 13' 7" x 22' 9"  | 4,120 x 6,930mm |
| Bedroom 1          | 9′ 0″ x 15′ 9″   | 2,730 x 4,800mm |
| Bedroom 2          | 9' 5" x 14' 10"  | 2,860 x 4,520mm |
| Bedroom 3          | 8′ 9″ x 13′ 3″   | 2,660 x 4,030mm |
|                    |                  |                 |