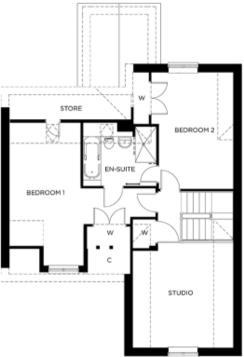

## Price: £POA\*

Cleverly arranged over two floors, the Buckingham cottage offers plenty of flexibility to suit your lifestyle. For instance, the downstairs study is close to a wet room, so you could use it as a bedroom for easy ground floor living. Features include a large main reception, fitted kitchen, glazed garden room, two upstairs double bedrooms, a bathroom and a studio room.

## Internal measurements: 1,572sq ft

| Kitchen            | 13' 2" × 14' 10" | 3,990 x 4,520mm |
|--------------------|------------------|-----------------|
| Living/Dining Room | 13' 7" x 22' 9"  | 4,120 x 6,930mm |
| Bedroom 1          | 9′ 0″ x 15′ 9″   | 2,730 x 4,800mm |
| Bedroom 2          | 9' 5" x 14' 10"  | 2,860 x 4,520mm |
| Bedroom 3          | 8′ 9″ x 13′ 3″   | 2,660 x 4,030mm |
|                    |                  |                 |