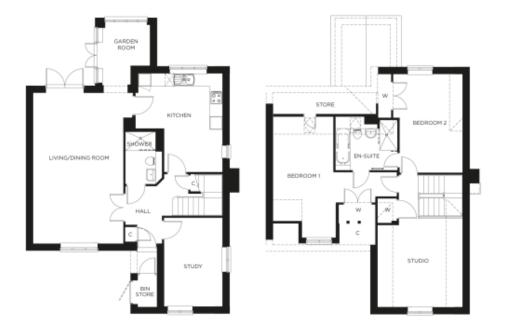

## Price: £POA\*

Cleverly arranged over two floors, the Buckingham cottage offers plenty of flexibility to suit your lifestyle. For instance, the downstairs study is close to a wet room, so you could use it as a bedroom for easy ground floor living. Features include a large main reception, fitted kitchen, glazed garden room, two upstairs double bedrooms, a bathroom and a studio room.

## Internal measurements: 1,572sq ft

| Kitchen            | 13' 2" x 14' 10" | 3,990 x 4,520mm |
|--------------------|------------------|-----------------|
| Living/Dining Room | 13' 7" x 22' 9"  | 4,120 x 6,930mm |
| Bedroom 1          | 9′ 0″ x 15′ 9″   | 2,730 x 4,800mm |
| Bedroom 2          | 9' 5" x 14' 10"  | 2,860 x 4,520mm |
| Bedroom 3          | 8′ 9″ x 13′ 3″   | 2,660 x 4,030mm |
|                    |                  |                 |