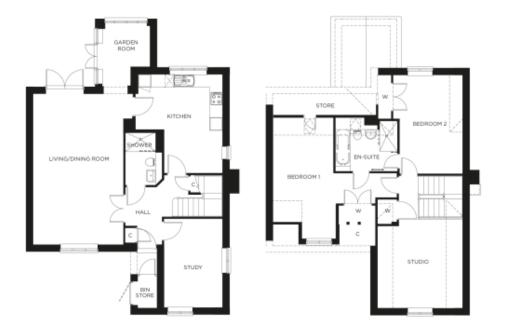

## Price: £POA\*

Cleverly arranged over two floors, the Buckingham cottage offers plenty of flexibility to suit your lifestyle. For instance, the downstairs study is close to a wet room, so you could use it as a bedroom for easy ground floor living. Features include a large main reception, fitted kitchen, glazed garden room, two upstairs double bedrooms, a bathroom and a studio room.

## Internal measurements: 1,572sq ft

| Kitchen            | 13' 2" x 14' 10" | 3,990 x 4,520mm |
|--------------------|------------------|-----------------|
| Living/Dining Room | 13' 7" x 22' 9"  | 4,120 x 6,930mm |
| Bedroom 1          | 9′ 0″ x 15′ 9″   | 2,730 x 4,800mm |
| Bedroom 2          | 9' 5" x 14' 10"  | 2,860 x 4,520mm |
| Bedroom 3          | 8′ 9″ x 13′ 3″   | 2,660 x 4,030mm |
|                    |                  |                 |