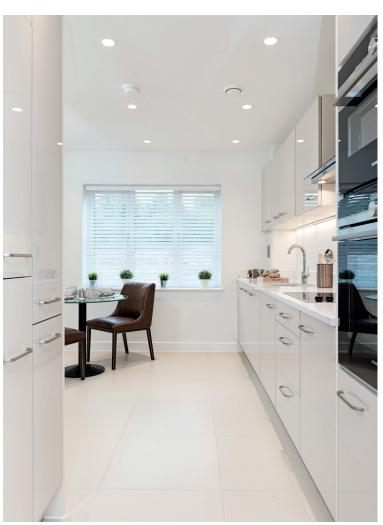

#### Price: £POA\*

Cleverly arranged over two floors, the Buckingham cottage offers plenty of flexibility to suit your lifestyle. For instance, the downstairs study is close to a wet room, so you could use it as a bedroom for easy ground floor living. Features include a large main reception, fitted kitchen, glazed garden room, two upstairs double bedrooms, a bathroom and a studio room.

### Internal measurements: 1,566sq ft

| Kitchen            | 13′ 2″ × 14′ 10″ | 3,990 x 4,520mm |
|--------------------|------------------|-----------------|
| Living/Dining Room | 13′ 7″ x 22′ 9″  | 4,120 x 6,930mm |
| Bedroom 1          | 9′ 0″ x 15′ 9″   | 2,730 x 4,800mm |
| Bedroom 2          | 9′ 5″ x 14′ 10″  | 2,860 x 4,520mm |
| Bedroom 3          | 8′ 9″ x 13′ 3″   | 2,660 x 4,030mm |