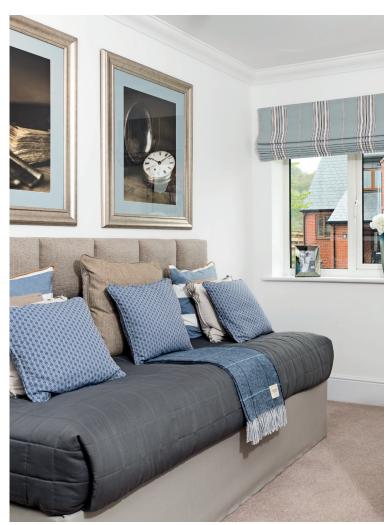

#### Price: £POA\*

Cleverly arranged over two floors, the Buckingham cottage offers plenty of flexibility to suit your lifestyle. For instance, the downstairs study is close to a wet room, so you could use it as a bedroom for easy ground floor living. Features include a large main reception, fitted kitchen, glazed garden room, two upstairs double bedrooms, a bathroom and a studio room.

### Internal measurements: 1,566sq ft

| Kitchen            | 13′ 2″ × 14′ 10″ | 3,990 x 4,520mm |
|--------------------|------------------|-----------------|
| Living/Dining Room | 13′ 7″ x 22′ 9″  | 4,120 x 6,930mm |
| Bedroom 1          | 9′ 0″ x 15′ 9″   | 2,730 x 4,800mm |
| Bedroom 2          | 9′ 5″ x 14′ 10″  | 2,860 x 4,520mm |
| Bedroom 3          | 8′ 9″ x 13′ 3″   | 2,660 x 4,030mm |