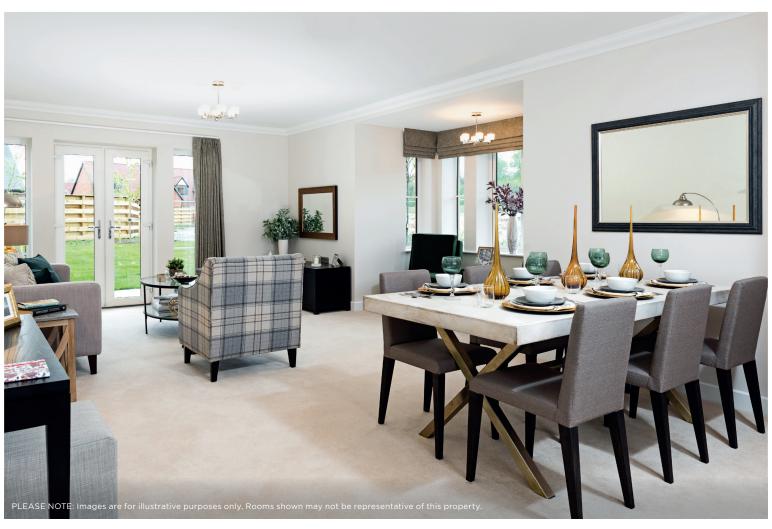

#### Price: £POA\*

Cleverly arranged over two floors, the Buckingham cottage offers plenty of flexibility to suit your lifestyle. For instance, the downstairs study is close to a wet room, so you could use it as a bedroom for easy ground floor living. Features include a large main reception, fitted kitchen, glazed garden room, two upstairs double bedrooms, a bathroom and a studio room.

### Internal measurements: 1,566sq ft

| Kitchen            | 13′ 2″ × 14′ 10″ | 3,990 x 4,520mm |
|--------------------|------------------|-----------------|
| Living/Dining Room | 13′ 7″ x 22′ 9″  | 4,120 x 6,930mm |
| Bedroom 1          | 9′ 0″ x 15′ 9″   | 2,730 x 4,800mm |
| Bedroom 2          | 9′ 5″ x 14′ 10″  | 2,860 x 4,520mm |
| Bedroom 3          | 8′ 9″ x 13′ 3″   | 2,660 x 4,030mm |