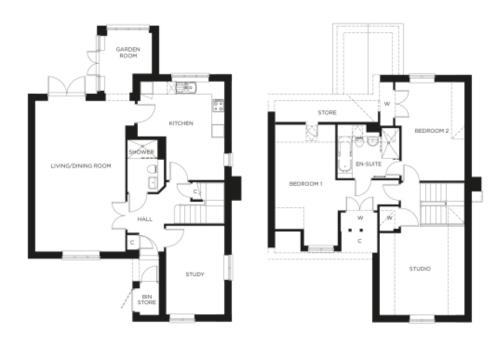

#### Price: £POA\*

Cleverly arranged over two floors, the Buckingham cottage offers plenty of flexibility to suit your lifestyle. For instance, the downstairs study is close to a wet room, so you could use it as a bedroom for easy ground floor living. Features include a large main reception, fitted kitchen, glazed garden room, two upstairs double bedrooms, a bathroom and a studio room.

### Internal measurements: 1,566sq ft

| Kitchen            | 13′ 2″ × 14′ 10″ | 3,990 x 4,520mm |
|--------------------|------------------|-----------------|
| Living/Dining Room | 13′ 7″ x 22′ 9″  | 4,120 x 6,930mm |
| Bedroom 1          | 9′ 0″ x 15′ 9″   | 2,730 x 4,800mm |
| Bedroom 2          | 9′ 5″ x 14′ 10″  | 2,860 x 4,520mm |
| Bedroom 3          | 8′ 9″ x 13′ 3″   | 2,660 x 4,030mm |