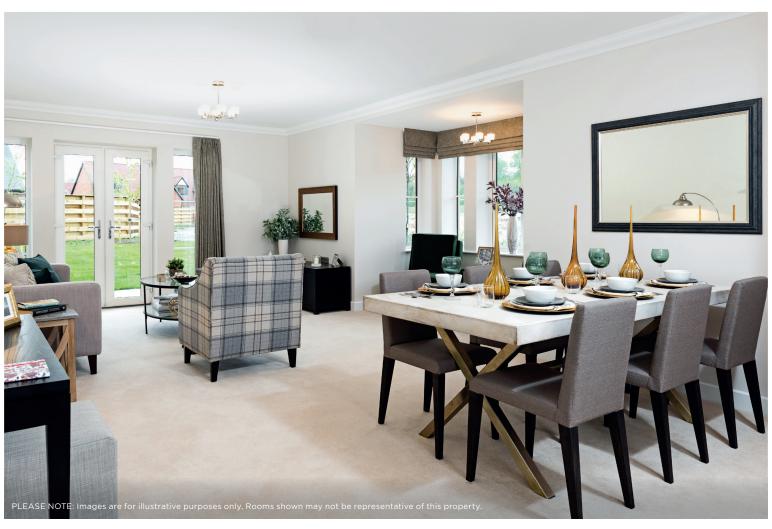

## Price: £POA\*

Cleverly arranged over two floors, the Buckingham cottage offers plenty of flexibility to suit your lifestyle. For instance, the downstairs study is close to a wet room, so you could use it as a bedroom for easy ground floor living. Features include a large main reception, fitted kitchen, glazed garden room, two upstairs double bedrooms, a bathroom and a studio room.