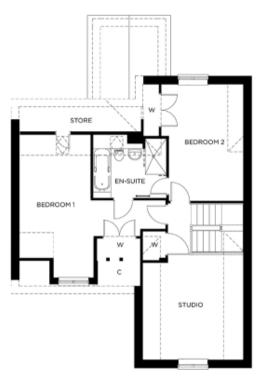

## Price: £POA\*

Cleverly arranged over two floors, the Buckingham cottage offers plenty of flexibility to suit your lifestyle. For instance, the downstairs study is close to a wet room, so you could use it as a bedroom for easy ground floor living. Features include a large main reception, fitted kitchen, glazed garden room, two upstairs double bedrooms, a bathroom and a studio room.

## Internal measurements: 1,572sq ft

| Kitchen            | 13′ 2″ × 14′ 10″ | 3,990 x 4,520mm |
|--------------------|------------------|-----------------|
| Living/Dining Room | 13′ 7″ x 22′ 9″  | 4,120 x 6,930mm |
| Bedroom 1          | 9′ 0″ x 15′ 9″   | 2,730 x 4,800mm |
| Bedroom 2          | 9′ 5″ x 14′ 10″  | 2,860 x 4,520mm |
| Bedroom 3          | 8′ 9″ x 13′ 3″   | 2,660 x 4,030mm |