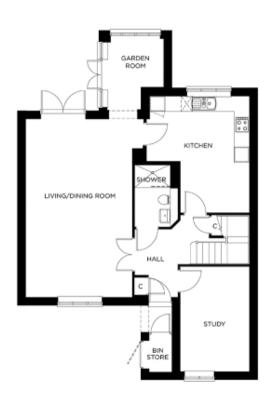

## Price: £POA\*

Cleverly arranged over two floors, the Buckingham cottage offers plenty of flexibility to suit your lifestyle. For instance, the downstairs study is close to a wet room, so you could use it as a bedroom for easy ground floor living. Features include a large main reception, fitted kitchen, glazed garden room, two upstairs double bedrooms, a bathroom and a studio room.

## Internal measurements: 1,572sq ft

| Kitchen            | 13′ 2″ × 14′ 10″ | 3,990 x 4,520mm |
|--------------------|------------------|-----------------|
| Living/Dining Room | 13′ 7″ x 22′ 9″  | 4,120 x 6,930mm |
| Bedroom 1          | 9′ 0″ x 15′ 9″   | 2,730 x 4,800mm |
| Bedroom 2          | 9′ 5″ x 14′ 10″  | 2,860 x 4,520mm |
| Bedroom 3          | 8′ 9″ x 13′ 3″   | 2,660 x 4,030mm |