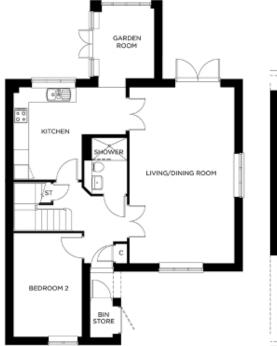

### Price: £581,500\*

Albany cottage has character, charm and is designed for flexibility. It has an exceptionally spacious main reception for living and dining, a separate fitted kitchen and a glazed garden room. There is also a study and nearby wet room that together provide flexibility for ground floor living. On the first floor is a large double bedroom with en-suite bathroom and generous in-built storage.

### Internal measurements: 1,216sq ft

| Kitchen            | 8′ 9″ x 11′ 7″  | 2,660 x 3,510mm |
|--------------------|-----------------|-----------------|
| Living/Dining Room | 13' 7" x 22' 9" | 4,120 x 6,930mm |
| Bedroom 1          | 13′ 5″ x 15′ 9″ | 4,080 x 4,780mm |
| Bedroom 2          | 8′ 9″ x 13′ 3″  | 2,660 x 4,030mm |
|                    |                 |                 |