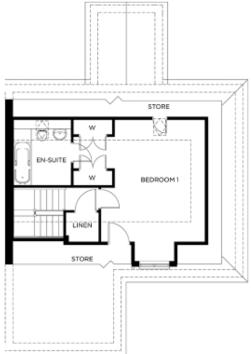

### Price: £581,500\*

Albany cottage has character, charm and is designed for flexibility. It has an exceptionally spacious main reception for living and dining, a separate fitted kitchen and a glazed garden room. There is also a study and nearby wet room that together provide flexibility for ground floor living. On the first floor is a large double bedroom with en-suite bathroom and generous in-built storage.

### Internal measurements: 1,216sq ft

| Kitchen            | 8′ 9″ x 11′ 7″  | 2,660 x 3,510mm |
|--------------------|-----------------|-----------------|
| Living/Dining Room | 13' 7" x 22' 9" | 4,120 x 6,930mm |
| Bedroom 1          | 13′ 5″ x 15′ 9″ | 4,080 x 4,780mm |
| Bedroom 2          | 8′ 9″ x 13′ 3″  | 2,660 x 4,030mm |
|                    |                 |                 |