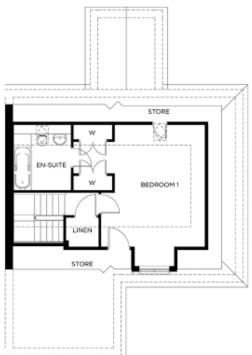

#### Price: £576,500\*

Albany cottage has character, charm and is designed for flexibility. It has an exceptionally spacious main reception for living and dining, a separate fitted kitchen and a glazed garden room. There is also a study and nearby wet room that together provide flexibility for ground floor living. On the first floor is a large double bedroom with en-suite bathroom and generous in-built storage.

### Internal measurements: 1,216sq ft

| Kitchen            | 8′ 9″ x 11′ 7″  | 2,660 x 3,510mm |
|--------------------|-----------------|-----------------|
| Living/Dining Room | 13' 7" x 22' 9" | 4,120 x 6,930mm |
| Bedroom 1          | 13′ 5″ x 15′ 9″ | 4,080 x 4,780mm |
| Bedroom 2          | 8′ 9″ x 13′ 3″  | 2,660 x 4,030mm |
|                    |                 |                 |