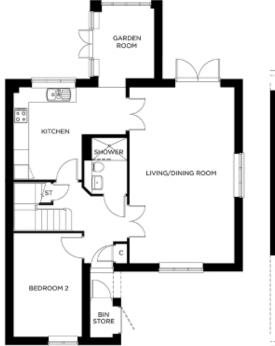

#### Price: £576,500\*

Albany cottage has character, charm and is designed for flexibility. It has an exceptionally spacious main reception for living and dining, a separate fitted kitchen and a glazed garden room. There is also a study and nearby wet room that together provide flexibility for ground floor living. On the first floor is a large double bedroom with en-suite bathroom and generous in-built storage.

### Internal measurements: 1,216sq ft

| Kitchen            | 8′ 9″ x 11′ 7″  | 2,660 x 3,510mm |
|--------------------|-----------------|-----------------|
| Living/Dining Room | 13' 7" x 22' 9" | 4,120 x 6,930mm |
| Bedroom 1          | 13′ 5″ x 15′ 9″ | 4,080 x 4,780mm |
| Bedroom 2          | 8′ 9″ x 13′ 3″  | 2,660 x 4,030mm |
|                    |                 |                 |