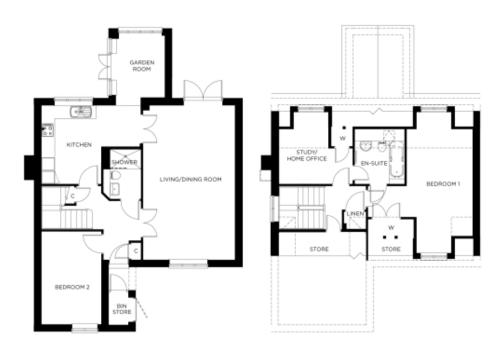

## Internal measurements: 1,300sq ft

| Kitchen            | 14′ 7″ × 11′ 7″ | 4,440 x 3,510mm |
|--------------------|-----------------|-----------------|
| Living/Dining Room | 13′ 7″ x 22′ 9″ | 4,120 x 6,930mm |
| Bedroom 1          | 9′ 8″ x 15′ 9″  | 2,940 x 4,780mm |
| Bedroom 2          | 8′ 9″ x 13′ 8″  | 2,660 x 4,150mm |
| Study/Home Office  | 10′ 10″ x 8′ 1″ | 3,290 x 2,450mm |