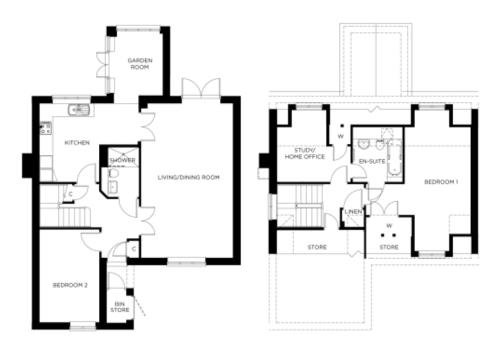

## Price: £POA\*

A flexible home that can accommodate your needs changing in the years to come. The ground floor of the Canterbury cottage comprises a spacious reception, large separate kitchen, glazed garden room and a study/bedroom with adjacent wet room to give you the option of single floor living if you prefer. Upstairs is a generously proportioned master bedroom and another bedroom or study, both of which have access to the bathroom.

## Internal measurements: 1,300sq ft

| Kitchen            | 14′ 7″ x 11′ 7″ | 4,440 x 3,510mm |
|--------------------|-----------------|-----------------|
| Living/Dining Room | 13' 7" x 22' 9" | 4,120 x 6,930mm |
| Bedroom 1          | 9′ 8″ x 15′ 9″  | 2,940 x 4,780mm |
| Bedroom 2          | 8′ 9″ x 13′ 8″  | 2,660 x 4,150mm |
| Study/Home Office  | 10' 10" x 8' 1" | 3,290 x 2,450mm |