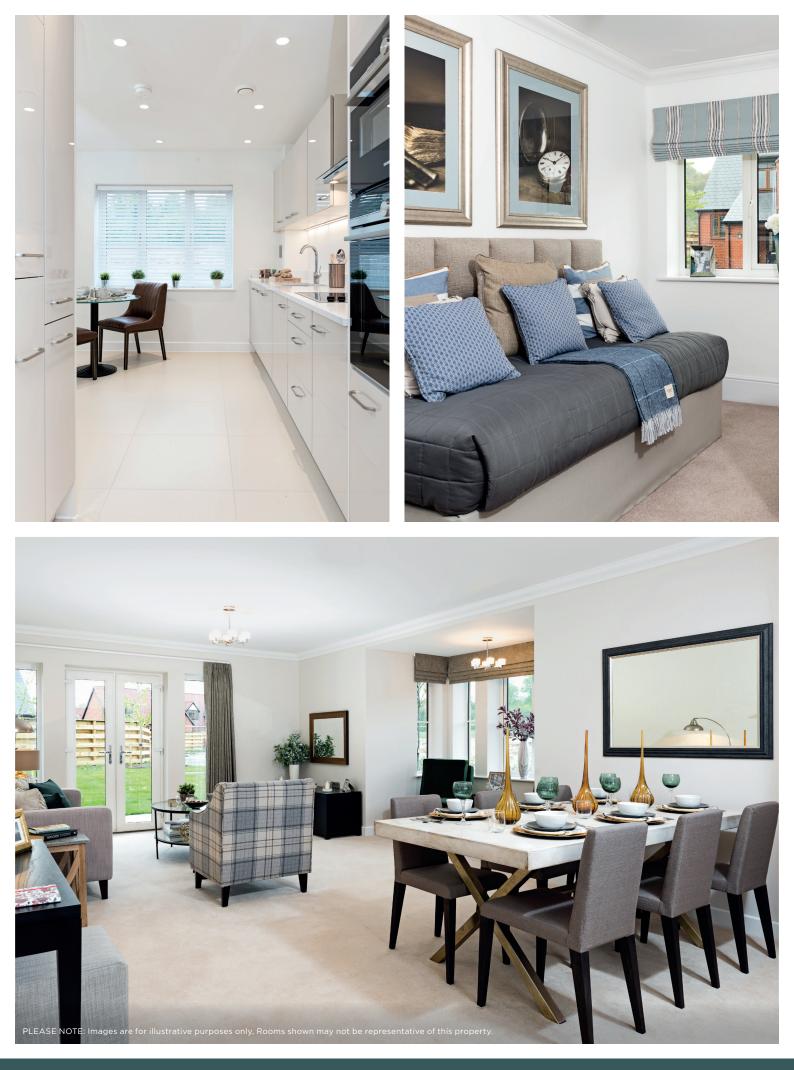

## Price: £POA\*

A flexible home that can accommodate your needs changing in the years to come. The ground floor of the Canterbury cottage comprises a spacious reception, large separate kitchen, glazed garden room and a study/bedroom with adjacent wet room to give you the option of single floor living if you prefer. Upstairs is a generously proportioned master bedroom and another bedroom or study, both of which have access to the bathroom.