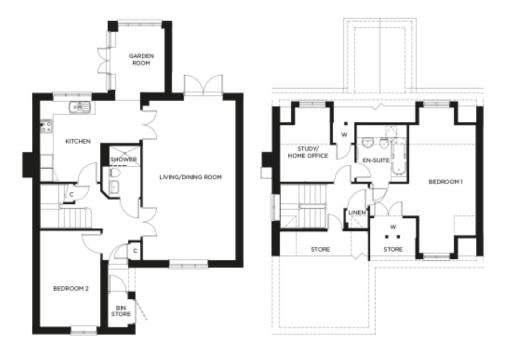

## Price: £POA\*

A flexible home that can accommodate your needs changing in the years to come. The ground floor of the Canterbury cottage comprises a spacious reception, large separate kitchen, glazed garden room and a study/bedroom with adjacent wet room to give you the option of single floor living if you prefer. Upstairs is a generously proportioned master bedroom and another bedroom or study, both of which have access to the bathroom.

## Internal measurements: 1,300sq ft

| Kitchen            | 14′ 7″ x 11′ 7″ | 4,440 x 3,510mm |
|--------------------|-----------------|-----------------|
| Living/Dining Room | 13' 7" x 22' 9" | 4,120 x 6,930mm |
| Bedroom 1          | 9′ 8″ x 15′ 9″  | 2,940 x 4,780mm |
| Bedroom 2          | 8′ 9″ x 13′ 8″  | 2,660 x 4,150mm |
| Study/Home Office  | 10' 10" x 8' 1" | 3,290 x 2,450mm |