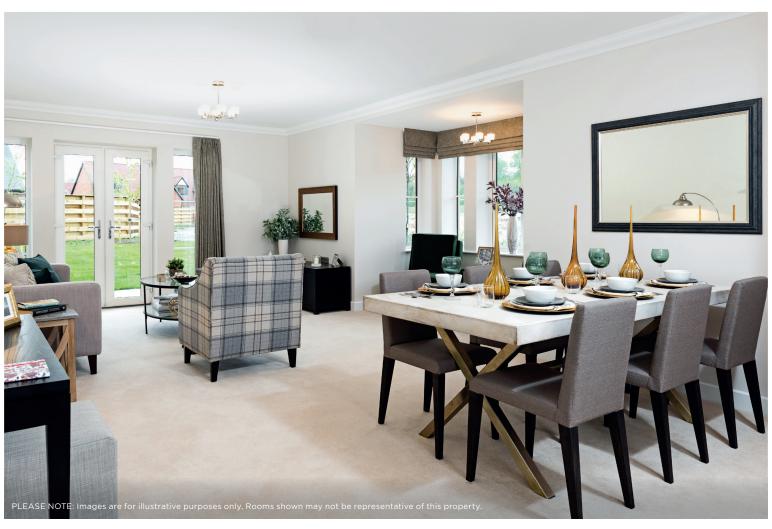

## Price: £POA\*

For that cottage feel with no compromise on space, The Gloucester is perfect for those who like to entertain. It has a generously proportioned reception with double doors through to a separate kitchen/diner and glazed summer room with access to the gardens. The downstairs study and adjacent wet room could easily be reimagined as a ground floor bedroom suite. Upstairs are two en-suite double bedrooms with good storage.