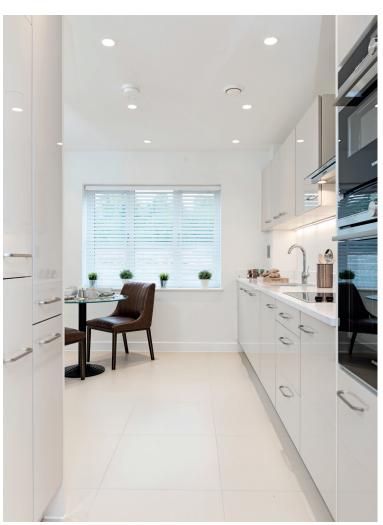

## Price: £POA\*

For that cottage feel with no compromise on space, The Gloucester is perfect for those who like to entertain. It has a generously proportioned reception with double doors through to a separate kitchen/diner and glazed summer room with access to the gardens. The downstairs study and adjacent wet room could easily be reimagined as a ground floor bedroom suite. Upstairs are two en-suite double bedrooms with good storage.

## Internal measurements: 1,467sq ft

 Kitchen
 18' 8" x 9' 2"
 5,680 x 2,780mm

 Living/Dining Room
 12' 10" x 20' 2"
 3,900 x 6,130mm

 Bedroom 1
 10' 3" x 15' 10"
 3,110 x 4,820mm

 Bedroom 2
 15' 8" x 9' 7"
 4,750 x 2,920mm