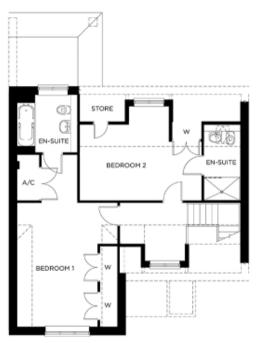

## Internal measurements: 1,467sq ft

 Kitchen
 18' 8" x 9' 2"
 5,680 x 2,780mm

 Living/Dining Room
 12' 10" x 20' 2"
 3,900 x 6,130mm

 Bedroom 1
 10' 3" x 15' 10"
 3,110 x 4,820mm

 Bedroom 2
 15' 8" x 9' 7"
 4,750 x 2,920mm

 Study/Bedroom 3
 9' 0" x 13' 6"
 2,730 x 4,100mm

Apart from the fixtures and fittings described, the homes are unfurnished.

Version 3 - 19/10/2018

<sup>\*</sup> Based on a 125-year lease, and subject to service charge, event fees and ground rent. Please ask for further information.