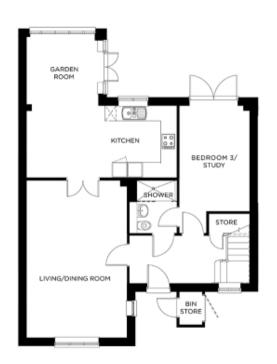

## Internal measurements: 1,467sq ft

 Kitchen
 18' 8" x 9' 2"
 5,680 x 2,780mm

 Living/Dining Room
 12' 10" x 20' 2"
 3,900 x 6,130mm

 Bedroom 1
 10' 3" x 15' 10"
 3,110 x 4,820mm

 Bedroom 2
 15' 8" x 9' 7"
 4,750 x 2,920mm

 Study/Bedroom 3
 9' 0" x 13' 6"
 2,730 x 4,100mm

Apart from the fixtures and fittings described, the homes are unfurnished.

Version 3 - 19/10/2018

<sup>\*</sup> Based on a 125-year lease, and subject to service charge, event fees and ground rent. Please ask for further information.