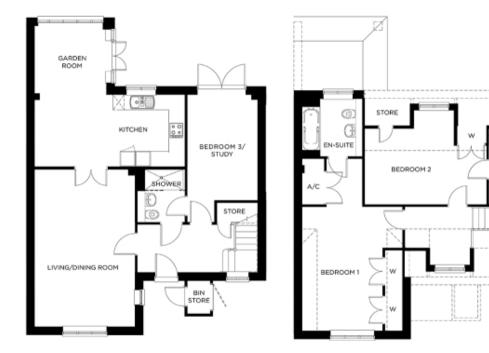

## Price: £POA\*

For that cottage feel with no compromise on space, The Gloucester is perfect for those who like to entertain. It has a generously proportioned reception with double doors through to a separate kitchen/diner and glazed summer room with access to the gardens. The downstairs study and adjacent wet room could easily be reimagined as a ground floor bedroom suite. Upstairs are two en-suite double bedrooms with good storage.

## Internal measurements: 1,467sq ft

| Kitchen            | 18' 8" x 9' 2"   | 5,680 x 2,780mm |
|--------------------|------------------|-----------------|
| Living/Dining Room | 12' 10" x 20' 2" | 3,900 x 6,130mm |
| Bedroom 1          | 10' 3" x 15' 10" | 3,110 x 4,820mm |
| Bedroom 2          | 15' 8" x 9' 7"   | 4,750 x 2,920mm |
| Study/Bedroom 3    | 9′ 0″ x 13′ 6″   | 2,730 x 4,100mm |