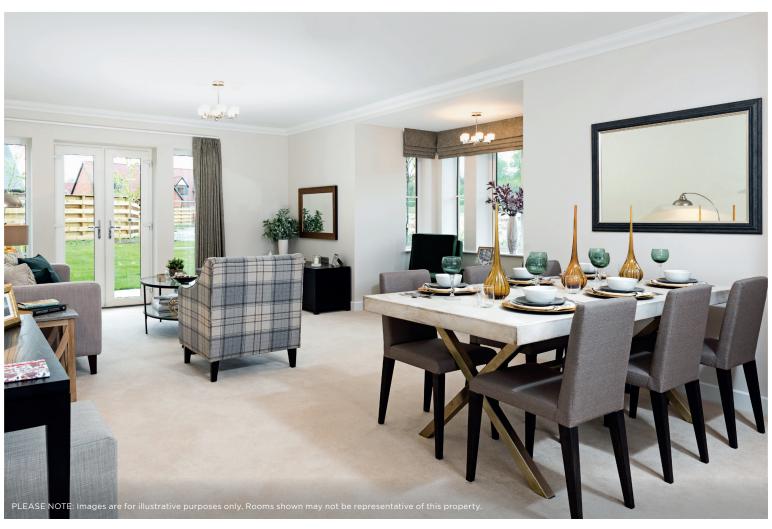

## Price: £POA\*

This beautiful house features a versatile open-plan living space next to the fully equipped kitchen. An en suite master bedroom is supplemented by a second en suite double bedroom, third bedroom and separate shower-room, giving the flexibility to entertain guests all year round. An entrance with ample storage flows into an interior complete with the very latest fixtures, fittings and appliances.

## Internal measurements: 1,467sq ft

 Kitchen
 19' 3" x 9' 2"
 5,860 x 2,780mm

 Living/Dining Room
 12' 10" x 20' 2"
 3,900 x 6,130mm

 Bedroom 1
 10' 3" x 15' 10"
 3,110 x 4,820mm

 Bedroom 2
 15' 8" x 9' 7"
 4,750 x 2,920mm