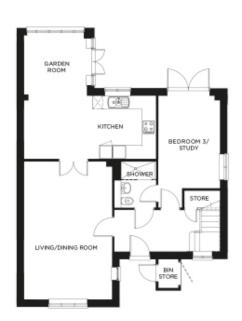

## Internal measurements: 1,467sq ft

 Kitchen
 19' 3" x 9' 2"
 5,860 x 2,780mm

 Living/Dining Room
 12' 10" x 20' 2"
 3,900 x 6,130mm

 Bedroom 1
 10' 3" x 15' 10"
 3,110 x 4,820mm

 Bedroom 2
 15' 8" x 9' 7"
 4,750 x 2,920mm

 Study/Bedroom 3
 9' 0" x 13' 6"
 2,730 x 4,100mm

Apathemehaikgles and putyhgs described, the homes are unfurnished.

\* Based on a 125-year lease, and subject to service charge, event fees and ground rent. Please ask for further information.