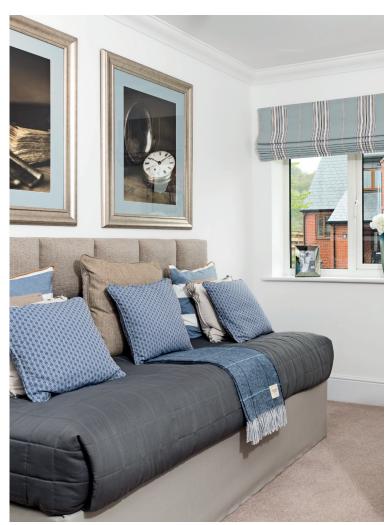

## Price: £POA\*

This beautiful house features a versatile open-plan living space next to the fully equipped kitchen. An en suite master bedroom is supplemented by a second en suite double bedroom, third bedroom and separate shower-room, giving the flexibility to entertain guests all year round. An entrance with ample storage flows into an interior complete with the very latest fixtures, fittings and appliances.

## Internal measurements: 1,467sq ft

 Kitchen
 19' 3" x 9' 2"
 5,860 x 2,780mm

 Living/Dining Room
 12' 10" x 20' 2"
 3,900 x 6,130mm

 Bedroom 1
 10' 3" x 15' 10"
 3,110 x 4,820mm

 Bedroom 2
 15' 8" x 9' 7"
 4,750 x 2,920mm