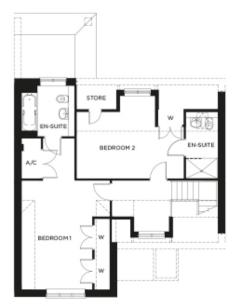

## Internal measurements: 1,467sq ft

 Kitchen
 19' 3" x 9' 2"
 5,860 x 2,780mm

 Living/Dining Room
 12' 10" x 20' 2"
 3,900 x 6,130mm

 Bedroom 1
 10' 3" x 15' 10"
 3,110 x 4,820mm

 Bedroom 2
 15' 8" x 9' 7"
 4,750 x 2,920mm

 Study/Bedroom 3
 9' 0" x 13' 6"
 2,730 x 4,100mm

Apathemehaikgles and putyhgs described, the homes are unfurnished.

\* Based on a 125-year lease, and subject to service charge, event fees and ground rent. Please ask for further information.