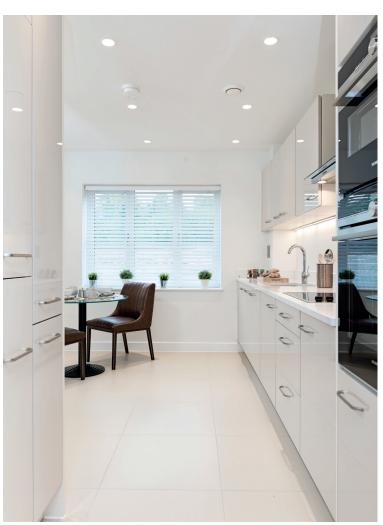

## Price: £POA\*

This beautiful house features a versatile open-plan living space next to the fully equipped kitchen. An en suite master bedroom is supplemented by a second en suite double bedroom, third bedroom and separate shower-room, giving the flexibility to entertain guests all year round. An entrance with ample storage flows into an interior complete with the very latest fixtures, fittings and appliances.

## Internal measurements: 1,467sq ft

 Kitchen
 19' 3" x 9' 2"
 5,860 x 2,780mm

 Living/Dining Room
 12' 10" x 20' 2"
 3,900 x 6,130mm

 Bedroom 1
 10' 3" x 15' 10"
 3,110 x 4,820mm

 Bedroom 2
 15' 8" x 9' 7"
 4,750 x 2,920mm