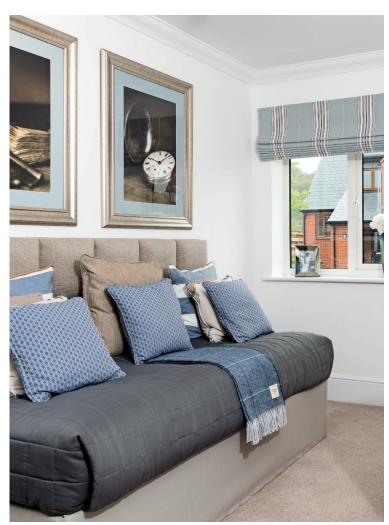

## Price: £POA\*

For that cottage feel with no compromise on space, The Gloucester is perfect for those who like to entertain. It has a generously proportioned reception with double doors through to a separate kitchen/diner and glazed summer room with access to the gardens. The downstairs study and adjacent wet room could easily be reimagined as a ground floor bedroom suite. Upstairs are two en-suite double bedrooms with good storage.

## Internal measurements: 1,467sq ft

 Kitchen
 19' 3" x 9' 2"
 5,860 x 2,780mm

 Living/Dining Room
 12' 10" x 20' 2"
 3,900 x 6,130mm

 Bedroom 1
 10' 3" x 15' 10"
 3,110 x 4,820mm

 Bedroom 2
 15' 8" x 9' 7"
 4,750 x 2,920mm