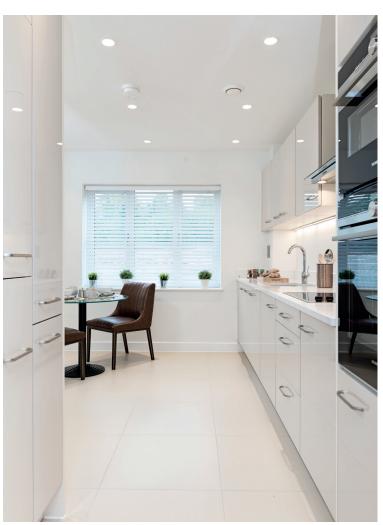

## Price: £POA\*

For that cottage feel with no compromise on space, The Gloucester is perfect for those who like to entertain. It has a generously proportioned reception with double doors through to a separate kitchen/diner and glazed summer room with access to the gardens. The downstairs study and adjacent wet room could easily be reimagined as a ground floor bedroom suite. Upstairs are two en-suite double bedrooms with good storage.

## Internal measurements: 1,467sq ft

 Kitchen
 19' 3" x 9' 2"
 5,860 x 2,780mm

 Living/Dining Room
 12' 10" x 20' 2"
 3,900 x 6,130mm

 Bedroom 1
 10' 3" x 15' 10"
 3,110 x 4,820mm

 Bedroom 2
 15' 8" x 9' 7"
 4,750 x 2,920mm