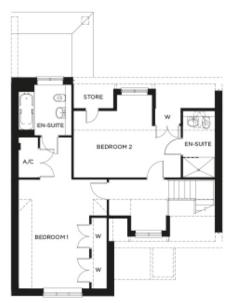

## Internal measurements: 1,467sq ft

 Kitchen
 19' 3" x 9' 2"
 5,860 x 2,780mm

 Living/Dining Room
 12' 10" x 20' 2"
 3,900 x 6,130mm

 Bedroom 1
 10' 3" x 15' 10"
 3,110 x 4,820mm

 Bedroom 2
 15' 8" x 9' 7"
 4,750 x 2,920mm

 Study/Bedroom 3
 9' 0" x 13' 6"
 2,730 x 4,100mm

Apart from the fixtures and fittings described, the homes are unfurnished.

Version 3 - 19/10/2018

<sup>\*</sup> Based on a 125-year lease, and subject to service charge, event fees and ground rent. Please ask for further information