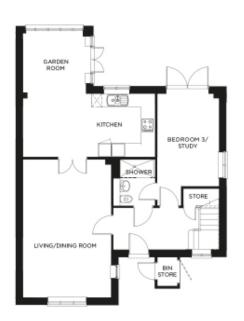

## Internal measurements: 1,467sq ft

 Kitchen
 19' 3" x 9' 2"
 5,860 x 2,780mm

 Living/Dining Room
 12' 10" x 20' 2"
 3,900 x 6,130mm

 Bedroom 1
 10' 3" x 15' 10"
 3,110 x 4,820mm

 Bedroom 2
 15' 8" x 9' 7"
 4,750 x 2,920mm

 Study/Bedroom 3
 9' 0" x 13' 6"
 2,730 x 4,100mm

Apart from the fixtures and fittings described, the homes are unfurnished.

Version 3 - 19/10/2018

<sup>\*</sup> Based on a 125-year lease, and subject to service charge, event fees and ground rent. Please ask for further information