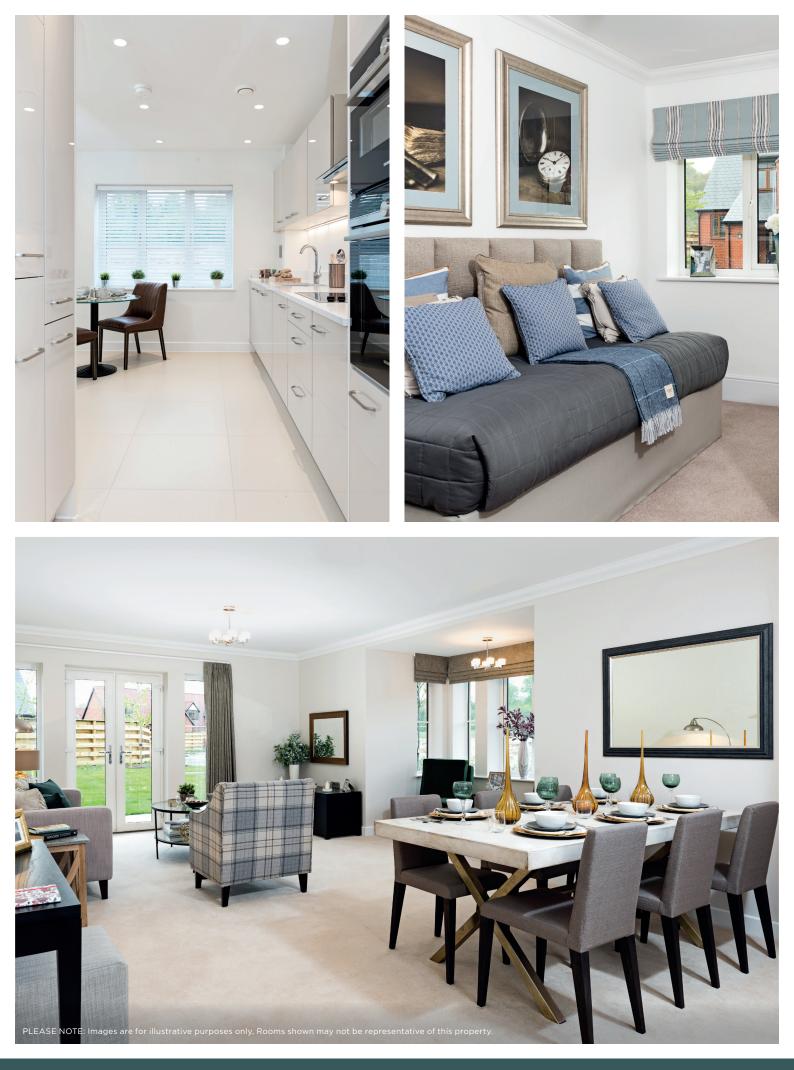

## Price: £POA\*

For that cottage feel with no compromise on space, The Gloucester is perfect for those who like to entertain. It has a generously proportioned reception with double doors through to a separate kitchen/diner and glazed summer room with access to the gardens. The downstairs study and adjacent wet room could easily be reimagined as a ground floor bedroom suite. Upstairs are two en-suite double bedrooms with good storage.