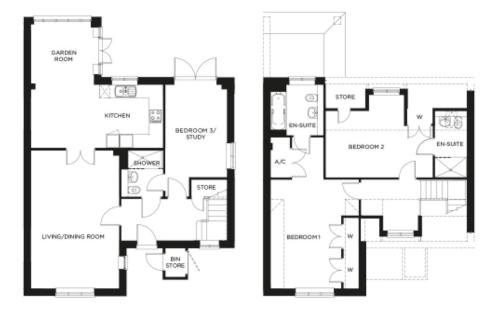

## Price: £POA\*

For that cottage feel with no compromise on space, The Gloucester is perfect for those who like to entertain. It has a generously proportioned reception with double doors through to a separate kitchen/diner and glazed summer room with access to the gardens. The downstairs study and adjacent wet room could easily be reimagined as a ground floor bedroom suite. Upstairs are two en-suite double bedrooms with good storage.

## Internal measurements: 1,467sq ft

| Kitchen            | 19' 3" x 9' 2"   | 5,860 x 2,780mm |
|--------------------|------------------|-----------------|
| Living/Dining Room | 12' 10" x 20' 2" | 3,900 x 6,130mm |
| Bedroom 1          | 10' 3" x 15' 10" | 3,110 x 4,820mm |
| Bedroom 2          | 15' 8" x 9' 7"   | 4,750 x 2,920mm |
| Study/Bedroom 3    | 9′ 0″ x 13′ 6″   | 2,730 x 4,100mm |