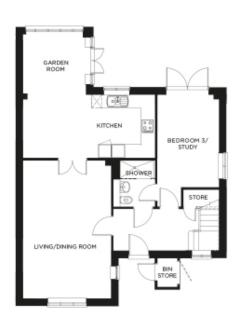

## Internal measurements: 1,467sq ft

 Kitchen
 19' 3" x 9' 2"
 5,860 x 2,780mm

 Living/Dining Room
 12' 10" x 20' 2"
 3,900 x 6,130mm

 Bedroom 1
 10' 3" x 15' 10"
 3,110 x 4,820mm

 Bedroom 2
 15' 8" x 9' 7"
 4,750 x 2,920mm

 Study/Bedroom 3
 9' 0" x 13' 6"
 2,730 x 4,100mm

Åpathemehakges apptyngs described, the homes are unfurnished.

\* Based on a 125-year lease, and subject to service charge, event fees and ground rent. Please ask for further information.