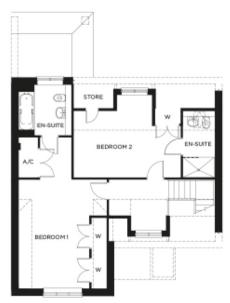

## Internal measurements: 1,467sq ft

 Kitchen
 19' 3" x 9' 2"
 5,860 x 2,780mm

 Living/Dining Room
 12' 10" x 20' 2"
 3,900 x 6,130mm

 Bedroom 1
 10' 3" x 15' 10"
 3,110 x 4,820mm

 Bedroom 2
 15' 8" x 9' 7"
 4,750 x 2,920mm

 Study/Bedroom 3
 9' 0" x 13' 6"
 2,730 x 4,100mm

Åpathemehakges apptyngs described, the homes are unfurnished.

\* Based on a 125-year lease, and subject to service charge, event fees and ground rent. Please ask for further information.