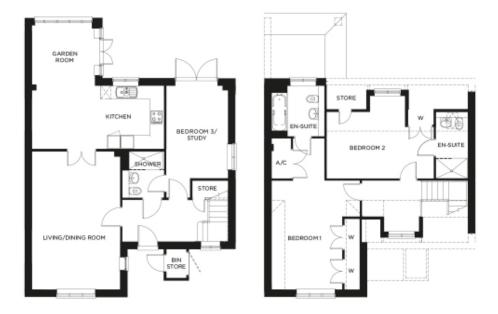

## Price: £POA\*

For that cottage feel with no compromise on space, The Gloucester is perfect for those who like to entertain. It has a generously proportioned reception with double doors through to a separate kitchen/diner and glazed summer room with access to the gardens. The downstairs study and adjacent wet room could easily be reimagined as a ground floor bedroom suite. Upstairs are two en-suite double bedrooms with good storage.

## Internal measurements: 1,467sq ft

| Kitchen            | 19' 3" x 9' 2"   | 5,860 x 2,780mm |
|--------------------|------------------|-----------------|
| Living/Dining Room | 12' 10" x 20' 2" | 3,900 x 6,130mm |
| Bedroom 1          | 10' 3" x 15' 10" | 3,110 x 4,820mm |
| Bedroom 2          | 15' 8" x 9' 7"   | 4,750 x 2,920mm |
| Study/Bedroom 3    | 9′ 0″ x 13′ 6″   | 2,730 x 4,100mm |