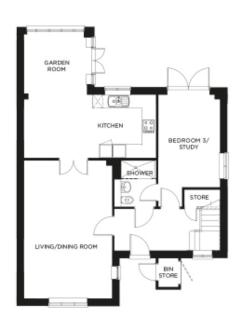

## Internal measurements: 1,467sq ft

 Kitchen
 19' 3" x 9' 2"
 5,860 x 2,780mm

 Living/Dining Room
 12' 10" x 20' 2"
 3,900 x 6,130mm

 Bedroom 1
 10' 3" x 15' 10"
 3,110 x 4,820mm

 Bedroom 2
 15' 8" x 9' 7"
 4,750 x 2,920mm

 Study/Bedroom 3
 9' 0" x 13' 6"
 2,730 x 4,100mm

Apart from the fixtures and fittings described, the homes are unfurnished.

Version 3 - 19/10/2018

<sup>\*</sup> Based on a 125-year lease, and subject to service charge, event fees and ground rent. Please ask for further information.