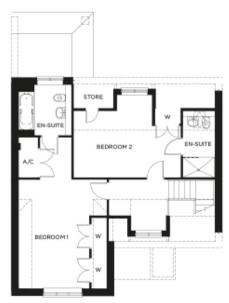

## Internal measurements: 1,467sq ft

 Kitchen
 19' 3" x 9' 2"
 5,860 x 2,780mm

 Living/Dining Room
 12' 10" x 20' 2"
 3,900 x 6,130mm

 Bedroom 1
 10' 3" x 15' 10"
 3,110 x 4,820mm

 Bedroom 2
 15' 8" x 9' 7"
 4,750 x 2,920mm

 Study/Bedroom 3
 9' 0" x 13' 6"
 2,730 x 4,100mm

Apart from the fixtures and fittings described, the homes are unfurnished.

Version 3 - 19/10/2018

<sup>\*</sup> Based on a 125-year lease, and subject to service charge, event fees and ground rent. Please ask for further information.