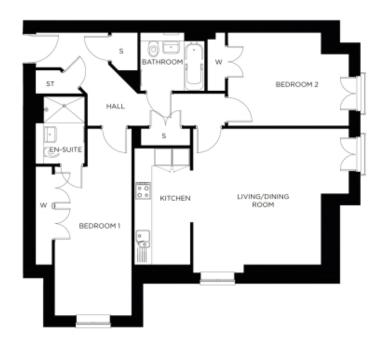

## Internal measurements: 929sq ft

| Kitchen       | 6′ 1″ × 12′ 11″ | 1,850 x 3,930mm |
|---------------|-----------------|-----------------|
| Living/Dining | 14′ 3″ x 15′ 2″ | 4,330 x 4,600mm |
| Bedroom 1     | 8′ 6″ x 16′ 7″  | 2,580 x 5,040mm |
| Bedroom 2     | 13′ 6″ x 10′ 5″ | 4,090 x 3,150mm |