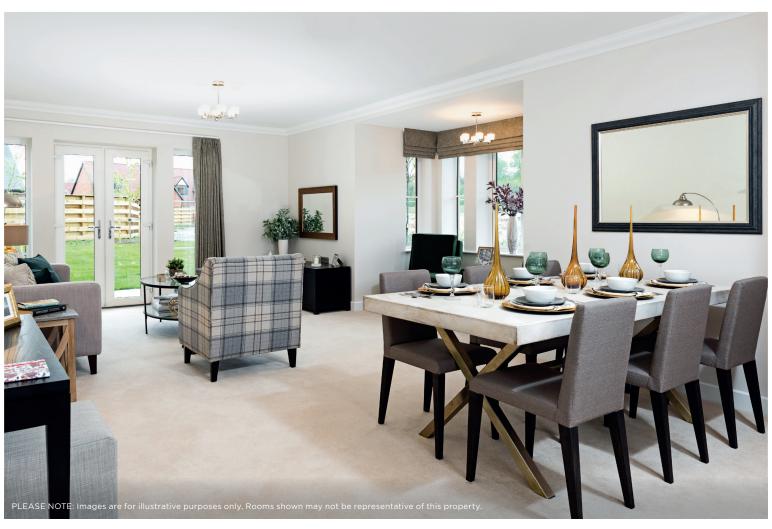

## Internal measurements: 929sq ft

| Kitchen       | 6′ 1″ × 12′ 11″ | 1,850 x 3,930mm |
|---------------|-----------------|-----------------|
| Living/Dining | 14′ 3″ x 15′ 2″ | 4,330 x 4,600mm |
| Bedroom 1     | 8′ 6″ x 16′ 7″  | 2,580 x 5,040mm |
| Bedroom 2     | 13′ 6″ x 10′ 5″ | 4,090 x 3,150mm |