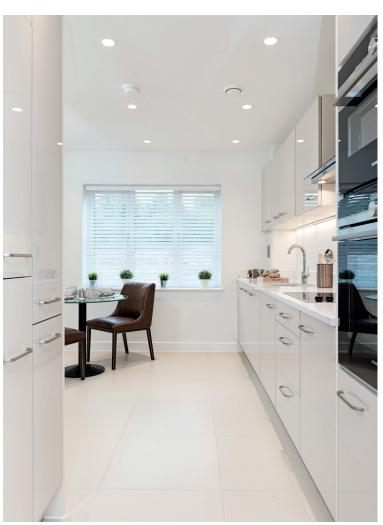

## Internal measurements: 929sq ft

| Kitchen       | 6′ 1″ × 12′ 11″ | 1,850 x 3,930mm |
|---------------|-----------------|-----------------|
| Living/Dining | 14′ 3″ x 15′ 2″ | 4,330 x 4,600mm |
| Bedroom 1     | 8′ 6″ x 16′ 7″  | 2,580 x 5,040mm |
| Bedroom 2     | 13′ 6″ x 10′ 5″ | 4,090 x 3,150mm |