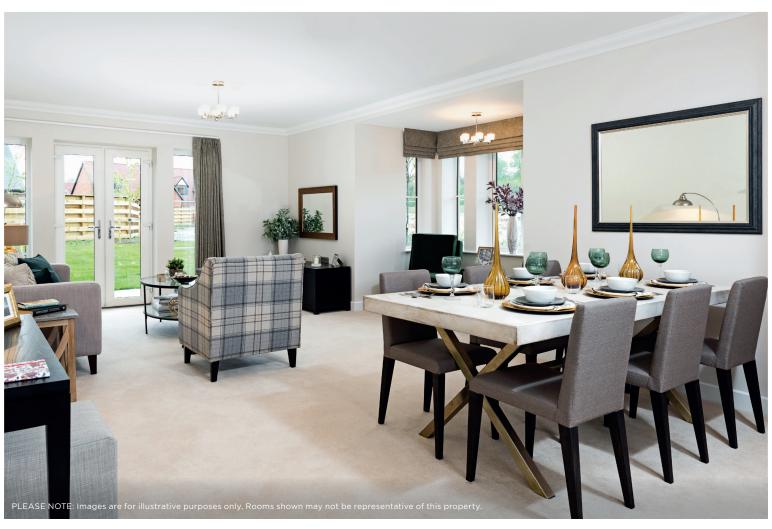

## Internal measurements: 914sq ft

| Kitchen       | 11' 0" × 6' 6"  | 3,350 x 1,970mm |
|---------------|-----------------|-----------------|
| Living/Dining | 19′ 7″ x 14′ 7″ | 5,950 x 4,440mm |
| Bedroom 1     | 16′ 8″ x 12′ 5″ | 5,070 x 3,760mm |
| Bedroom 2     | 10′ 6″ × 10′ 5″ | 3,190 x 3,150mm |