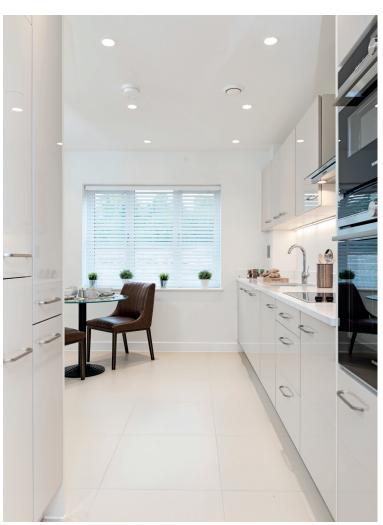

## Internal measurements: 914sq ft

| Kitchen       | 11' 0" × 6' 6"  | 3,350 x 1,970mm |
|---------------|-----------------|-----------------|
| Living/Dining | 19′ 7″ x 14′ 7″ | 5,950 x 4,440mm |
| Bedroom 1     | 16′ 8″ x 12′ 5″ | 5,070 x 3,760mm |
| Bedroom 2     | 10′ 6″ × 10′ 5″ | 3,190 x 3,150mm |