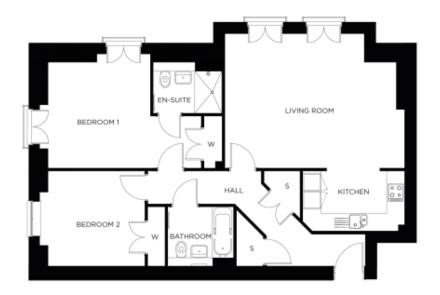

## Internal measurements: 914sq ft

| Kitchen       | 11' 0" × 6' 6"  | 3,350 x 1,970mm |
|---------------|-----------------|-----------------|
| Living/Dining | 19′ 7″ x 14′ 7″ | 5,950 x 4,440mm |
| Bedroom 1     | 16′ 8″ x 12′ 5″ | 5,070 x 3,760mm |
| Bedroom 2     | 10′ 6″ × 10′ 5″ | 3,190 x 3,150mm |