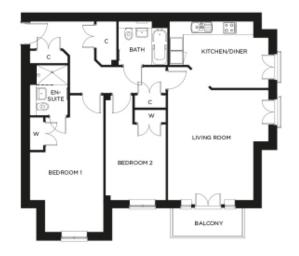

## Internal measurements: 965sq ft

| Kitchen            | 14' 6" x 9' 11" | 4,400 x 3,010mm |
|--------------------|-----------------|-----------------|
| Living/Dining Room | 12' 6" x 16' 6" | 3,800 x 5,010mm |
| Bedroom 1          | 10' 9" x 17' 2" | 3,260 x 5,220mm |
| Bedroom 2          | 8′ 9″ x 11′ 4″  | 2,660 x 3,430mm |
|                    |                 |                 |