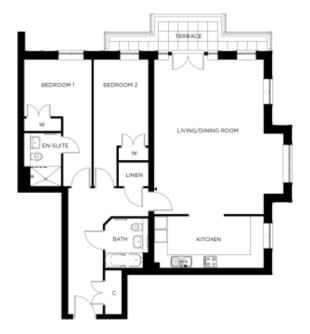

## Price: £POA\*, First floor

A sympathetic, modern recreation of the 19th Century Great Alne Hall, Maudslay Hall is the focal point of the village. Home to the extensive residentsâ <sup>™</sup> facilities, it also comprises a selection of spacious two-bedroom apartments which enjoy views over Great Alne Parkâ <sup>™</sup>s beautiful landscaped grounds.

## Internal measurements: 1,114sq ft

| 0 x 2,300mm  |
|--------------|
| i0 x 6,990mm |
| 0 x 2,540mm  |
| 0 x 3,870mm  |
|              |

Apart from the fixtures and fittings described, the homes are unfurnished.