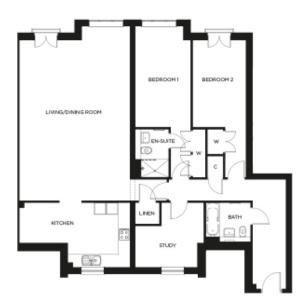

## Internal measurements: 1,487sq ft

| Kitchen            | 18′ 2″ × 10′ 7″ | 5,520 x 3,210mm |
|--------------------|-----------------|-----------------|
| Living/Dining Room | 18′ 2″ x 26′ 4″ | 5,520 x 8,010mm |
| Bedroom 1          | 9′ 0″ x 16′ 7″  | 2,740 x 5,030mm |
| Bedroom 2          | 8′ 8″ x 14′ 3″  | 2,630 x 4,330mm |
|                    |                 |                 |