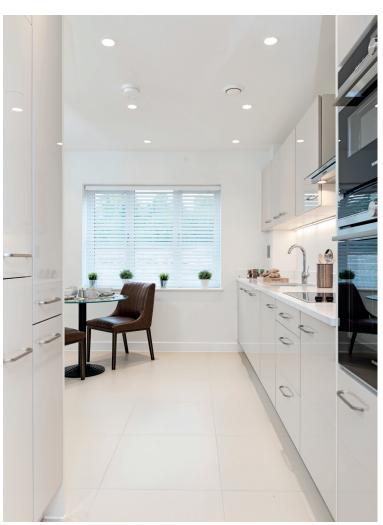

## Internal measurements: 1,487sq ft

| Kitchen            | 18′ 2″ × 10′ 7″ | 5,520 x 3,210mm |
|--------------------|-----------------|-----------------|
| Living/Dining Room | 18′ 2″ x 26′ 4″ | 5,520 x 8,010mm |
| Bedroom 1          | 9′ 0″ x 16′ 7″  | 2,740 x 5,030mm |
| Bedroom 2          | 8′ 8″ x 14′ 3″  | 2,630 x 4,330mm |
|                    |                 |                 |