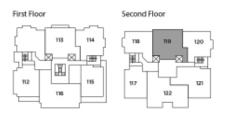

## 119 Great Alne Park

## Price: £549,000\*, Second floor

A sympathetic, modern recreation of the 19th Century Great Alne Hall, Maudslay Hall is the focal point of the village. Home to the extensive residentsâ ™ facilities, it also comprises a selection of spacious two-bedroom apartments which enjoy views over Great Alne Parkâ ™s beautiful landscaped grounds.