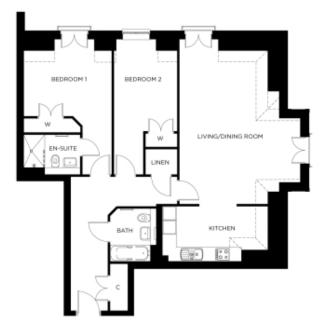

## Price: £POA\*, Second floor

A sympathetic, modern recreation of the 19th Century Great Alne Hall, Maudslay Hall is the focal point of the village. Home to the extensive residentsâ <sup>™</sup> facilities, it also comprises a selection of spacious two-bedroom apartments which enjoy views over Great Alne Parkâ <sup>™</sup>s beautiful landscaped grounds.

## Internal measurements: 1,057sq ft

| )" x 6' 0" 4  | 4,480 x 1,820mm           |
|---------------|---------------------------|
| 5″ x 21′ 5″ 3 | 3,730 x 6,510mm           |
| 5″ x 9′ 1″ 3  | 3,710 x 2,750mm           |
| ' x 11' 6" 2  | 2,660 x 3,490mm           |
|               | 5" x 21' 5"<br>5" x 9' 1" |