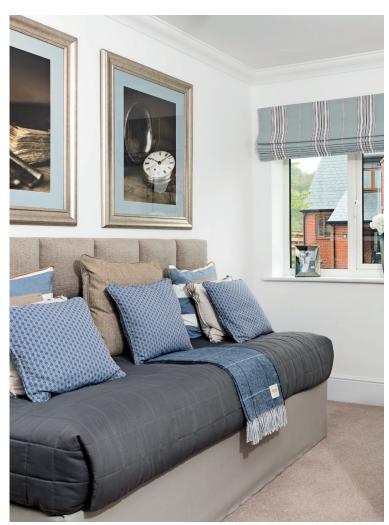

## Price: £POA\*, Second floor

Apartments in Theodore House are all configured to be slightly different. Each comprises two bedrooms, one with an en-suite bathroom, a fitted kitchen and a fitted bathroom. Some have separate living/dining rooms while others have open plan kitchen/diners. The flexibility gives you freedom to choose a layout that best fits with the way you like things to be.