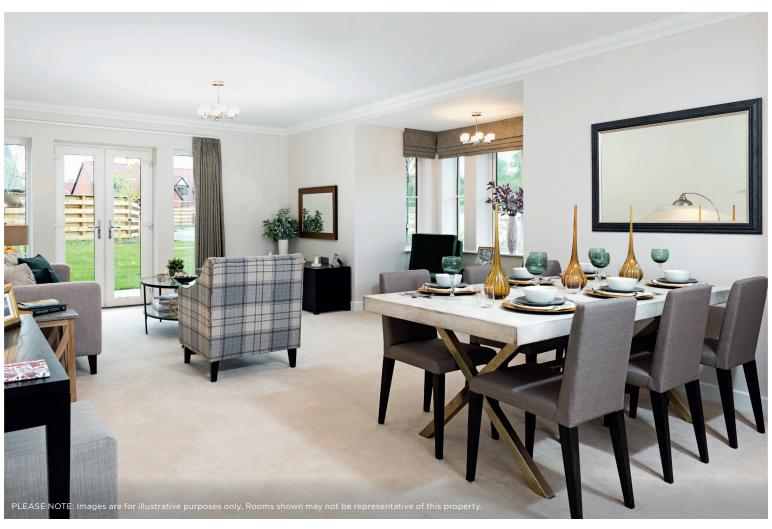

## Price: £POA\*, Second floor

Apartments in Theodore House are all configured to be slightly different. Each comprises two bedrooms, one with an en-suite bathroom, a fitted kitchen and a fitted bathroom. Some have separate living/dining rooms while others have open plan kitchen/diners. The flexibility gives you freedom to choose a layout that best fits with the way you like things to be.

## Internal measurements: 1,189sq ft

| Kitchen       | 9′ 5″ × 10′ 2″  | 2,860 x 3,090mm |
|---------------|-----------------|-----------------|
| Living/Dining | 15′ 2″ x 19′ 6″ | 4,610 x 5,940mm |
| Bedroom 1     | 9′ 2″ x 13′ 0″  | 2,790 x 3,960mm |
| Bedroom 2     | 13′ 4″ x 9′ 1″  | 4,060 x 2,750mm |