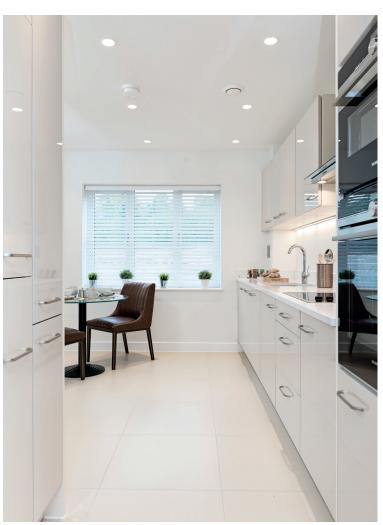

## Price: £POA\*, Second floor

Apartments in Theodore House are all configured to be slightly different. Each comprises two bedrooms, one with an en-suite bathroom, a fitted kitchen and a fitted bathroom. Some have separate living/dining rooms while others have open plan kitchen/diners. The flexibility gives you freedom to choose a layout that best fits with the way you like things to be.

## Internal measurements: 1,189sq ft

| Kitchen       | 9′ 5″ × 10′ 2″  | 2,860 x 3,090mm |
|---------------|-----------------|-----------------|
| Living/Dining | 15′ 2″ x 19′ 6″ | 4,610 x 5,940mm |
| Bedroom 1     | 9′ 2″ x 13′ 0″  | 2,790 x 3,960mm |
| Bedroom 2     | 13′ 4″ x 9′ 1″  | 4,060 x 2,750mm |