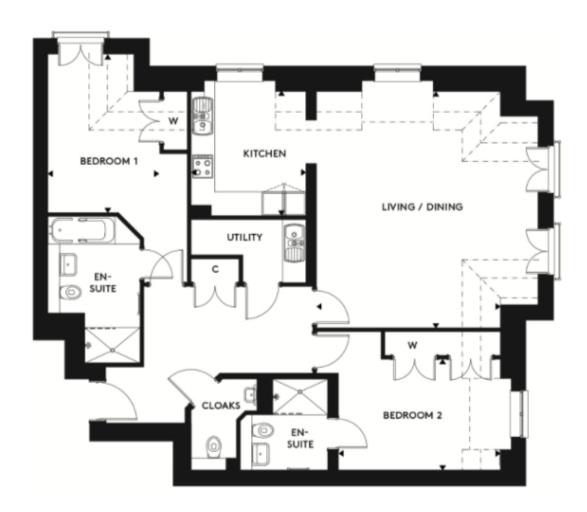

## Price: £POA\*, Second floor

Apartments in Theodore House are all configured to be slightly different. Each comprises two bedrooms, one with an en-suite bathroom, a fitted kitchen and a fitted bathroom. Some have separate living/dining rooms while others have open plan kitchen/diners. The flexibility gives you freedom to choose a layout that best fits with the way you like things to be.

## Internal measurements: 1,189sq ft

| Kitchen       | 9′ 5″ × 10′ 2″  | 2,860 x 3,090mm |
|---------------|-----------------|-----------------|
| Living/Dining | 15′ 2″ x 19′ 6″ | 4,610 x 5,940mm |
| Bedroom 1     | 9′ 2″ x 13′ 0″  | 2,790 x 3,960mm |
| Bedroom 2     | 13′ 4″ x 9′ 1″  | 4,060 x 2,750mm |