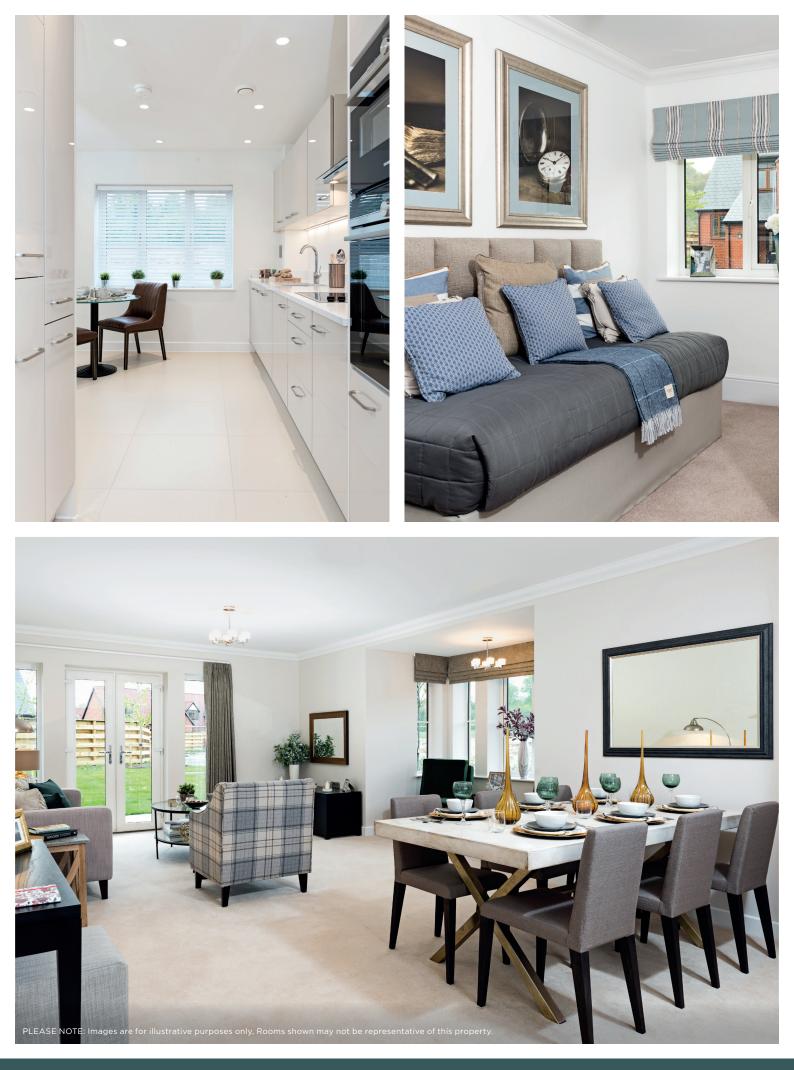

### Price: £POA\*, Second floor

Apartments in Theodore House are all configured to be slightly different. Each comprises two bedrooms, one with an en-suite bathroom, a fitted kitchen and a fitted bathroom. Some have separate living/dining rooms while others have open plan kitchen/diners. The flexibility gives you freedom to choose a layout that best fits with the way you like things to be.