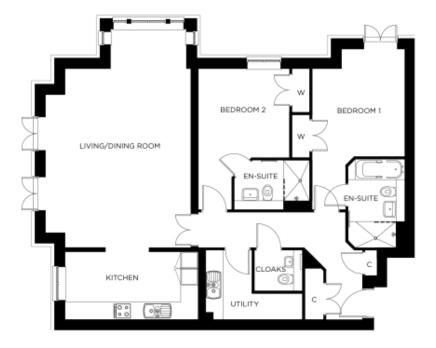

### Price: £POA\*, Second floor

Apartments in Theodore House are all configured to be slightly different. Each comprises two bedrooms, one with an en-suite bathroom, a fitted kitchen and a fitted bathroom. Some have separate living/dining rooms while others have open plan kitchen/diners. The flexibility gives you freedom to choose a layout that best fits with the way you like things to be.

#### Internal measurements: 1,087sq ft

| Sitting/Dining Room | 13′ 3″ x 19′ 3″ | 4,020 x 5,850mm |
|---------------------|-----------------|-----------------|
| Kitchen             | 15' 0" x 7' 7"  | 4,550 x 2,310mm |
| Bedroom 1           | 10' 5" x 12' 1" | 3,150 x 3,660mm |
| Bedroom 2           | 10' 3" x 9' 0"  | 3,100 x 2,740mm |