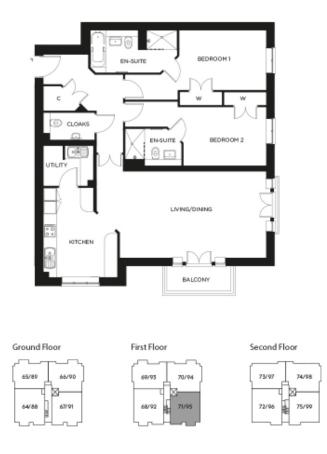

## Price: £POA\*, First floor

Apartments in Theodore House are all configured to be slightly different. Each comprises two bedrooms, one with an en-suite bathroom, a fitted kitchen and a fitted bathroom. Some have separate living/dining rooms while others have open plan kitchen/diners. The flexibility gives you freedom to choose a layout that best fits with the way you like things to be.

## Internal measurements: 1,167sq ft

| 11′ 1″ x 13′ 5″  | 3,370 x 4,070mm                     |
|------------------|-------------------------------------|
| 22' 1" x 12' 11" | 6,720 x 3,930mm                     |
| 13′ 1″ x 8′ 11″  | 3,970 x 2,700mm                     |
| 12' 5" x 8' 9"   | 3,770 x 2,650mm                     |
|                  | 22' 1" x 12' 11"<br>13' 1" x 8' 11" |