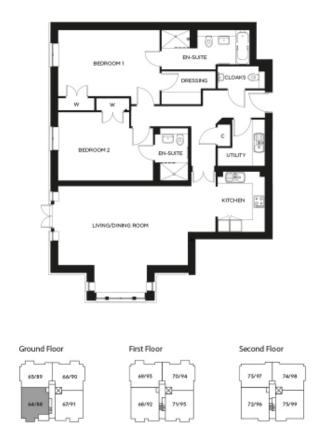

## Price: £POA\*, Ground floor

Boasting impressive views over the feature garden and landscaped grounds, Austin House occupies a prominent position â "hard to miss as you enter the village. The buildingâ ™s architecture is inspired by that of the local area and offers a variety of spacious two bedroom apartments complete with ensuites to the master bedrooms.

## Internal measurements: 1,247sq ft

| Kitchen            | 7' 7" × 9' 9"    | 2,300 x 2,950mm |
|--------------------|------------------|-----------------|
| Living/Dining Room | 21' 1" x 12' 10" | 6,410 x 3,890mm |
| Bedroom 1          | 16' 5" x 10' 8"  | 5,000 x 3,230mm |
| Bedroom 2          | 15′ 4″ x 11′ 0″  | 4,670 x 3,350mm |
|                    |                  |                 |