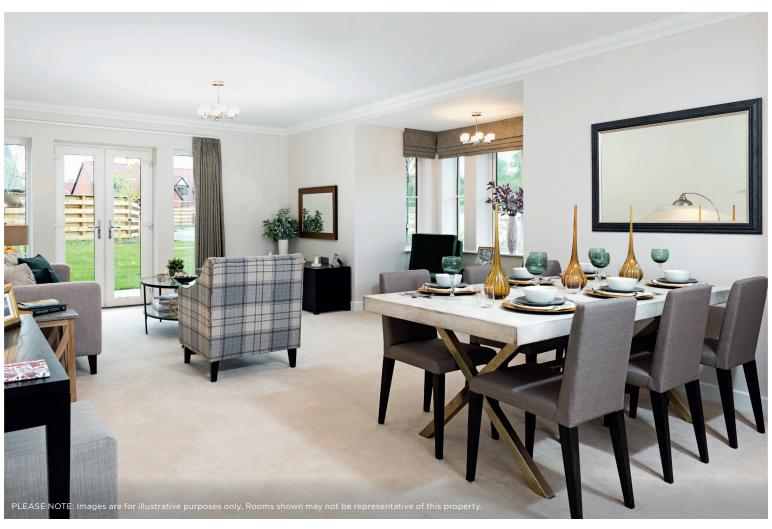

## Internal measurements: 1,086sq ft

| Kitchen       | 15′ 0″ x 7′ 7″  | 4,550 x 2,310mm |
|---------------|-----------------|-----------------|
| Living/Dining | 13′ 3″ × 19′ 3″ | 4,020 x 5,850mm |
| Bedroom 1     | 10′ 5″ x 12′ 1″ | 3,150 x 3,660mm |
| Bedroom 2     | 10′ 3″ x 9′ 0″  | 3,100 x 2,740mm |