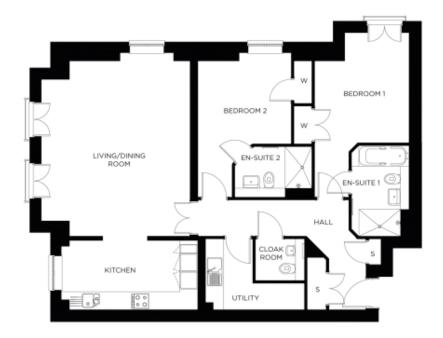

## Internal measurements: 1,086sq ft

| Kitchen       | 15′ 0″ x 7′ 7″  | 4,550 x 2,310mm |
|---------------|-----------------|-----------------|
| Living/Dining | 13′ 3″ × 19′ 3″ | 4,020 x 5,850mm |
| Bedroom 1     | 10′ 5″ x 12′ 1″ | 3,150 x 3,660mm |
| Bedroom 2     | 10′ 3″ x 9′ 0″  | 3,100 x 2,740mm |