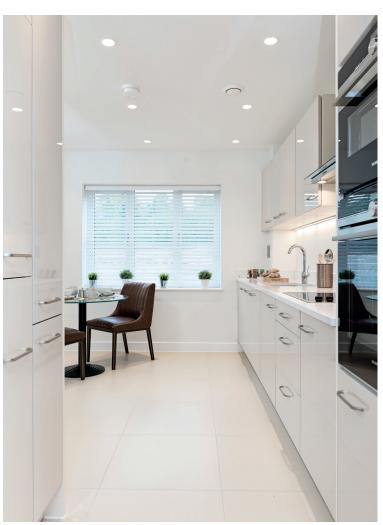

## Internal measurements: 1,086sq ft

| Kitchen       | 15′ 0″ x 7′ 7″  | 4,550 x 2,310mm |
|---------------|-----------------|-----------------|
| Living/Dining | 13′ 3″ × 19′ 3″ | 4,020 x 5,850mm |
| Bedroom 1     | 10′ 5″ x 12′ 1″ | 3,150 x 3,660mm |
| Bedroom 2     | 10′ 3″ x 9′ 0″  | 3,100 x 2,740mm |