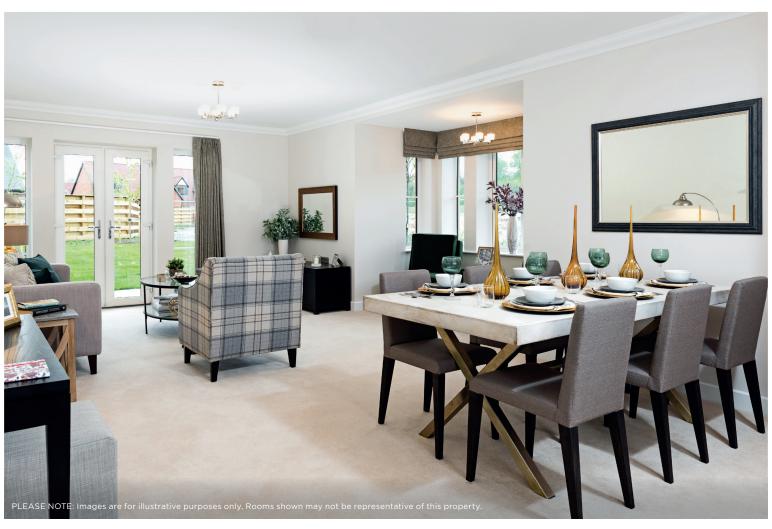

## Internal measurements: 1,189sq ft

| Kitchen       | 9′ 5″ x 10′ 2″  | 2,860 x 3,090mm |
|---------------|-----------------|-----------------|
| Living/Dining | 15′ 2″ x 19′ 6″ | 4,610 x 5,940mm |
| Bedroom 1     | 9′ 2″ x 13′ 0″  | 2,790 x 3,960mm |
| Bedroom 2     | 13′ 4″ × 9′ 1″  | 4,060 x 2,750mm |