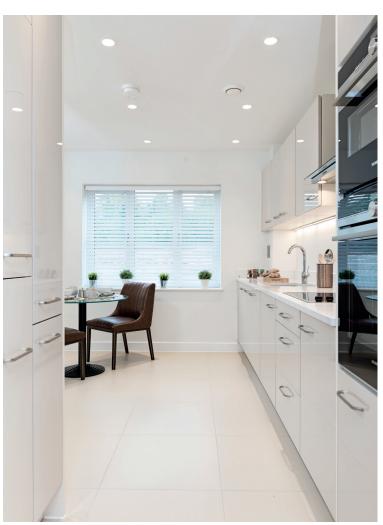

## Internal measurements: 1,189sq ft

| Kitchen       | 9′ 5″ x 10′ 2″  | 2,860 x 3,090mm |
|---------------|-----------------|-----------------|
| Living/Dining | 15′ 2″ x 19′ 6″ | 4,610 x 5,940mm |
| Bedroom 1     | 9′ 2″ x 13′ 0″  | 2,790 x 3,960mm |
| Bedroom 2     | 13′ 4″ × 9′ 1″  | 4,060 x 2,750mm |