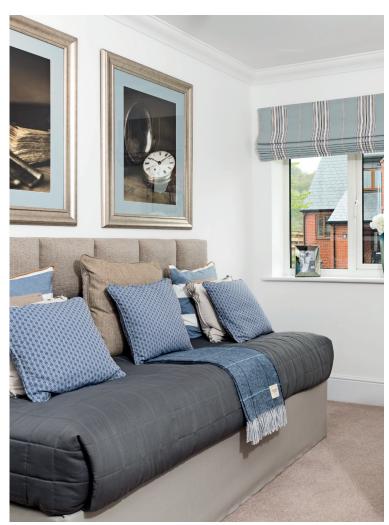

## Internal measurements: 1,189sq ft

| Kitchen       | 9′ 5″ x 10′ 2″  | 2,860 x 3,090mm |
|---------------|-----------------|-----------------|
| Living/Dining | 15′ 2″ x 19′ 6″ | 4,610 x 5,940mm |
| Bedroom 1     | 9′ 2″ x 13′ 0″  | 2,790 x 3,960mm |
| Bedroom 2     | 13′ 4″ × 9′ 1″  | 4,060 x 2,750mm |