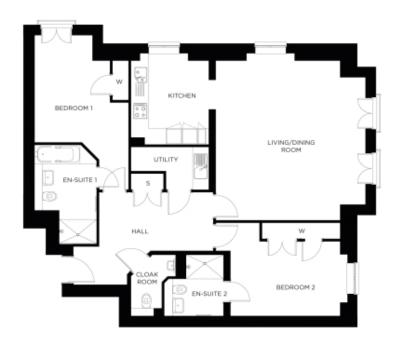

## Internal measurements: 1,189sq ft

| Kitchen       | 9′ 5″ x 10′ 2″  | 2,860 x 3,090mm |
|---------------|-----------------|-----------------|
| Living/Dining | 15′ 2″ x 19′ 6″ | 4,610 x 5,940mm |
| Bedroom 1     | 9′ 2″ x 13′ 0″  | 2,790 x 3,960mm |
| Bedroom 2     | 13′ 4″ × 9′ 1″  | 4,060 x 2,750mm |