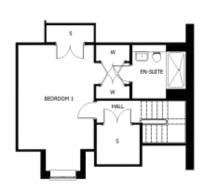

## Internal measurements: 1,224sq ft

| Living      | $O' O'' \times O' O''$ | 0 x 0mm |
|-------------|------------------------|---------|
| Kitchen     | $O' O'' \times O' O''$ | 0 x 0mm |
| Bedroom 1   | $O' O'' \times O' O''$ | 0 x 0mm |
| Bedroom 2   | $O' O'' \times O' O''$ | 0 x 0mm |
| Ensuite 1   | $O' O'' \times O' O''$ | 0 x 0mm |
| Shower      | $O' O'' \times O' O''$ | 0 x 0mm |
| Garden Room | $O' O'' \times O' O''$ | 0 x 0mm |
| Patio       | $O' O'' \times O' O''$ | 0 x 0mm |