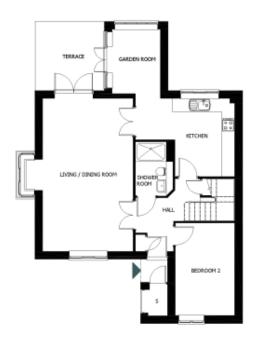

## Internal measurements: 1,224sq ft

| Living      | $O' O'' \times O' O''$ | 0 x 0mm |
|-------------|------------------------|---------|
| Kitchen     | $O' O'' \times O' O''$ | 0 x 0mm |
| Bedroom 1   | $O' O'' \times O' O''$ | 0 x 0mm |
| Bedroom 2   | $O' O'' \times O' O''$ | 0 x 0mm |
| Ensuite 1   | $O' O'' \times O' O''$ | 0 x 0mm |
| Shower      | $O' O'' \times O' O''$ | 0 x 0mm |
| Garden Room | $O' O'' \times O' O''$ | 0 x 0mm |
| Patio       | $O' O'' \times O' O''$ | 0 x 0mm |