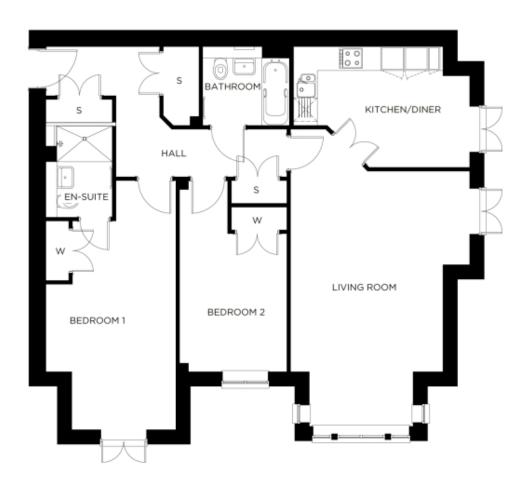

## 4 Millway Lodge

## Internal measurements: 1,003sq ft

| Kitchen              | 14′ 6″ x 9′ 11″ | 4,400 x 3,010mm |
|----------------------|-----------------|-----------------|
| Living / Dining Room | 12′ 6″ x 16′ 6″ | 3,800 x 5,010mm |
| Bedroom 1            | 10′ 9″ × 17′ 2″ | 3,260 x 5,220mm |
| Bedroom 2            | 8′ 9″ x 11′ 4″  | 2,660 x 3,430mm |