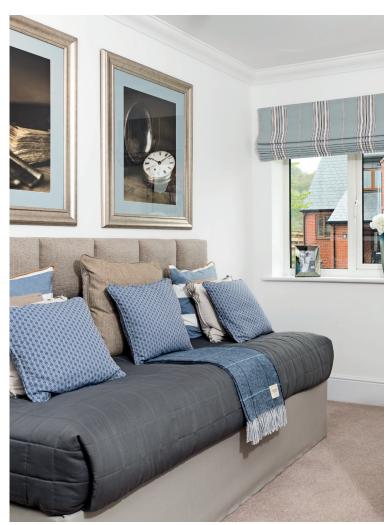

## Internal measurements: 1,003sq ft

| Kitchen              | 14′ 6″ x 9′ 11″ | 4,400 x 3,010mm |
|----------------------|-----------------|-----------------|
| Living / Dining Room | 12′ 6″ x 16′ 6″ | 3,800 x 5,010mm |
| Bedroom 1            | 10′ 9″ × 17′ 2″ | 3,260 x 5,220mm |
| Bedroom 2            | 8′ 9″ x 11′ 4″  | 2,660 x 3,430mm |