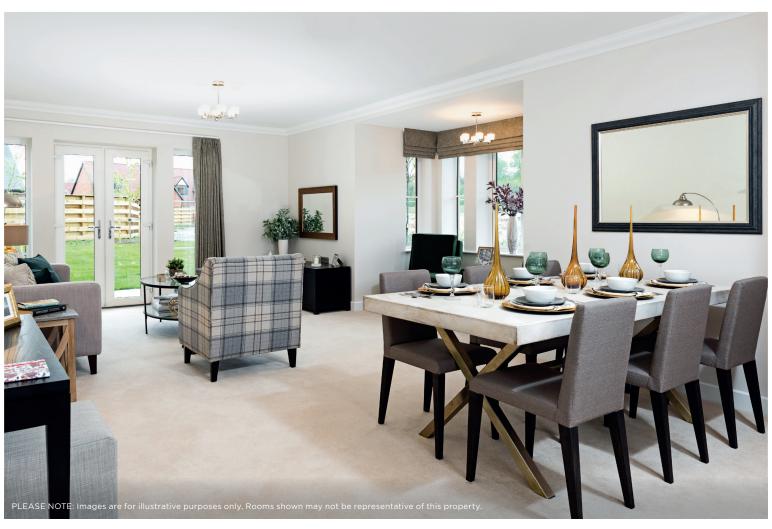

## Internal measurements: 1,003sq ft

| Kitchen              | 14′ 6″ x 9′ 11″ | 4,400 x 3,010mm |
|----------------------|-----------------|-----------------|
| Living / Dining Room | 12′ 6″ x 16′ 6″ | 3,800 x 5,010mm |
| Bedroom 1            | 10′ 9″ × 17′ 2″ | 3,260 x 5,220mm |
| Bedroom 2            | 8′ 9″ x 11′ 4″  | 2,660 x 3,430mm |