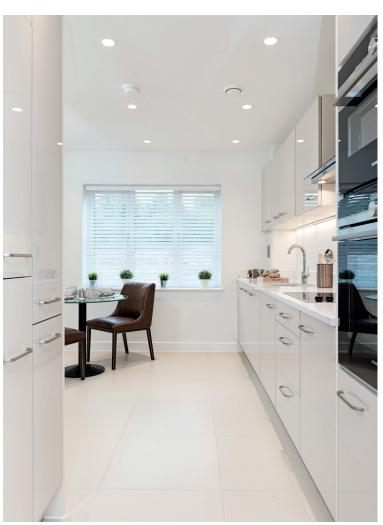

## Internal measurements: 1,003sq ft

| Kitchen              | 14′ 6″ x 9′ 11″ | 4,400 x 3,010mm |
|----------------------|-----------------|-----------------|
| Living / Dining Room | 12′ 6″ x 16′ 6″ | 3,800 x 5,010mm |
| Bedroom 1            | 10′ 9″ × 17′ 2″ | 3,260 x 5,220mm |
| Bedroom 2            | 8′ 9″ x 11′ 4″  | 2,660 x 3,430mm |