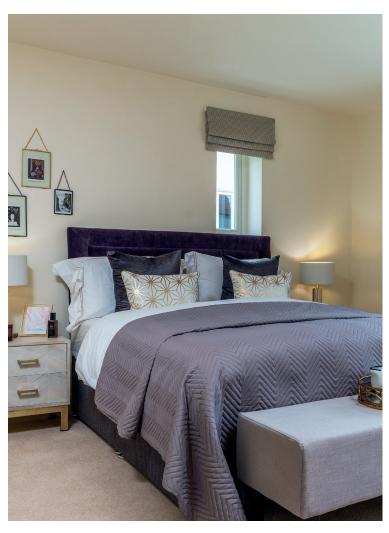

## Price: £387,000\*, First floor

This beautiful apartment features versatile open-plan living space adjacent to the self-contained kitchen. The popular Austen apartment type combines practical design with stylish touches, while being only a short distance from all the facilities at The Grange.

## Internal measurements: 635sq ft

| Kitchen       | 10′ 2″ x 7′ 7″  | 3,080 x 2,294mm |
|---------------|-----------------|-----------------|
| Living/Dining | 19′ 2″ x 11′ 5″ | 5,840 x 3,479mm |
| Bedroom 1     | 17′ 2″ x 12′ 5″ | 5,209 x 3,764mm |
| En-suite 1    | 8' 0" x 6' 10"  | 2,430 x 2,080mm |
| Store 1       | 5′ 6″ x 3′ 7″   | 1,668 x 1,089mm |