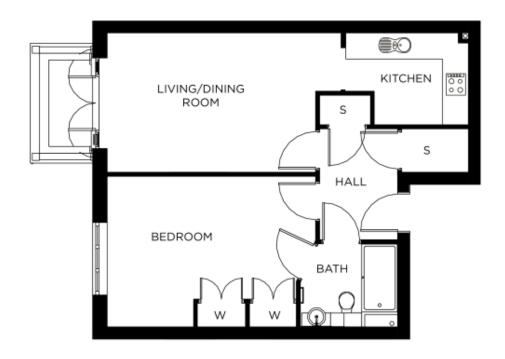

## Price: £387,000\*, First floor

This beautiful apartment features versatile open-plan living space adjacent to the self-contained kitchen. The popular Austen apartment type combines practical design with stylish touches, while being only a short distance from all the facilities at The Grange.

## Internal measurements: 635sq ft

| Kitchen       | 10′ 2″ x 7′ 7″  | 3,080 x 2,294mm |
|---------------|-----------------|-----------------|
| Living/Dining | 19′ 2″ x 11′ 5″ | 5,840 x 3,479mm |
| Bedroom 1     | 17′ 2″ x 12′ 5″ | 5,209 x 3,764mm |
| En-suite 1    | 8' 0" x 6' 10"  | 2,430 x 2,080mm |
| Store 1       | 5′ 6″ x 3′ 7″   | 1,668 x 1,089mm |