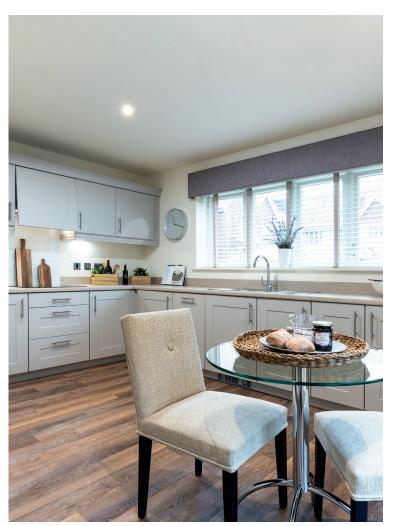

## Price: £387,000\*, First floor

This beautiful apartment features versatile open-plan living space adjacent to the self-contained kitchen. The popular Austen apartment type combines practical design with stylish touches, while being only a short distance from all the facilities at The Grange.

## Internal measurements: 635sq ft

| Kitchen       | 10′ 2″ x 7′ 7″  | 3,080 x 2,294mm |
|---------------|-----------------|-----------------|
| Living/Dining | 19′ 2″ x 11′ 5″ | 5,840 x 3,479mm |
| Bedroom 1     | 17′ 2″ x 12′ 5″ | 5,209 x 3,764mm |
| En-suite 1    | 8' 0" x 6' 10"  | 2,430 x 2,080mm |
| Store 1       | 5′ 6″ x 3′ 7″   | 1,668 x 1,089mm |