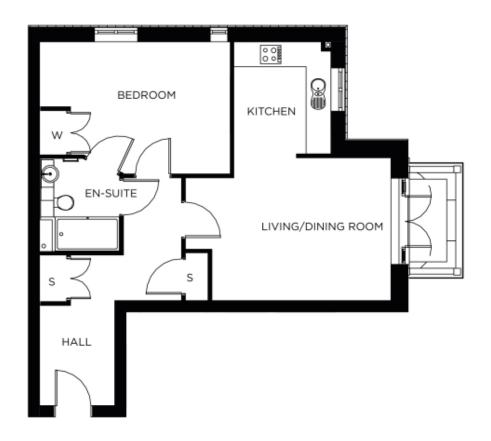

## Internal measurements: 678sq ft

| Kitchen       | 9′ 8″ x 8′ 5″   | 2,938 x 2,543mm |
|---------------|-----------------|-----------------|
| Living/Dining | 17′ 9″ x 12′ 4″ | 5,395 x 3,744mm |
| Bedroom 1     | 16′ 5″ × 11′ 5″ | 5,000 x 3,461mm |
| En-suite 1    | 8′ 0″ x 6′ 11″  | 2,430 x 2,102mm |
| Store 1       | 4′ 1″ × 2′ 5″   | 1,220 x 713mm   |
| Store 2       | 4' 2" x 2' 0"   | 1,250 x 600mm   |