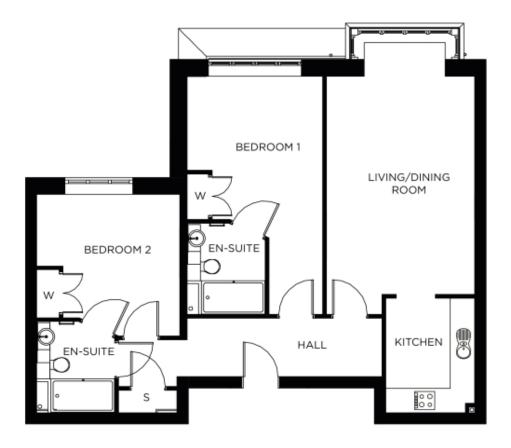

## Price: £POA\*, First floor

Popular two-bedroom property types available in ground- or first-floor locations in the heart of the village, within The Grange itself, centrally located to ensure easy access to all village facilities.

## Internal measurements: 947sq ft

| Kitchen       | 10′ 1″ × 7′ 10″   | 3,055 x 2,374mm |
|---------------|-------------------|-----------------|
| Living/Dining | 19′ 1″ × 13′ 0″   | 5,815 x 3,954mm |
| Bedroom 1     | 20′ 10″ x 11′ 11″ | 6,350 x 3,621mm |
| Bedroom 2     | 12' 5" x 12' 7"   | 3,777 x 3,813mm |
| En-suite 1    | 8' 0" x 6' 10"    | 2,430 x 2,080mm |
| En-suite 2    | 8' 0" x 6' 10"    | 2,430 x 2,080mm |
| Store 1       | 5' 2" x 2' 0"     | 1,561 x 600mm   |
|               |                   |                 |