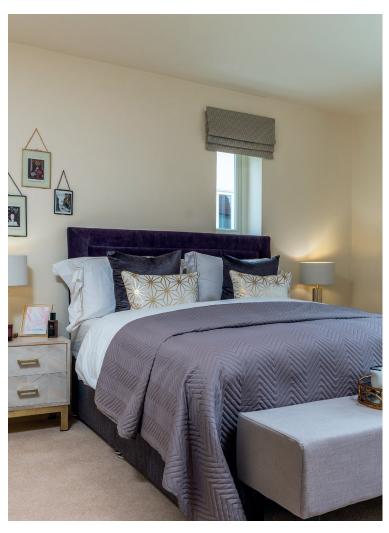

## Price: £POA\*, First floor

At the heart of the village, the two Christie apartments boast large, versatile living space with a self-contained kitchen, two bedrooms and two bathrooms. Enjoy all the benefits of living in the heart of the vibrant village centre, with no compromise on living space.

## Internal measurements: 1,184sq ft

| Kitchen       | 12′ 10″ × 9′ 2″  | 3,888 x 2,771mm |
|---------------|------------------|-----------------|
| Living/Dining | 20′ 9″ x 19′ 2″  | 6,304 x 5,820mm |
| Bedroom 1     | 11' 2" x 12' 11" | 3,399 x 3,912mm |
| Bedroom 2     | 12′ 10″ × 11′ 1″ | 3,896 x 3,363mm |
| Bathroom      | 8′ 1″ x 8′ 0″    | 2,445 x 2,435mm |
| En-suite 1    | 8′ 0″ x 6′ 10″   | 2,430 x 2,080mm |
| Store 1       | 4' 0" x 2' 3"    | 1,200 x 668mm   |