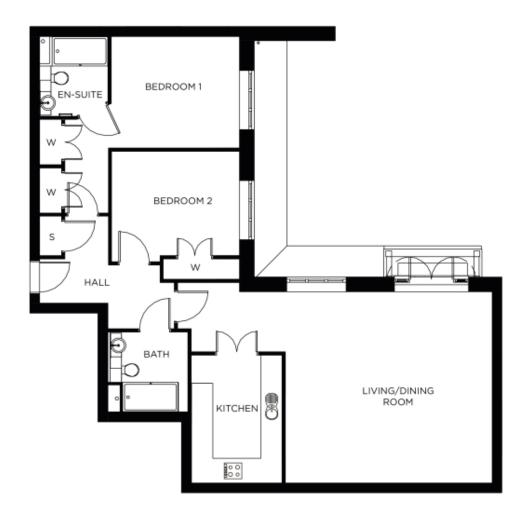

## Price: £POA\*, First floor

At the heart of the village, the two Christie apartments boast large, versatile living space with a self-contained kitchen, two bedrooms and two bathrooms. Enjoy all the benefits of living in the heart of the vibrant village centre, with no compromise on living space.

## Internal measurements: 1,184sq ft

| Kitchen       | 12′ 10″ × 9′ 2″  | 3,888 x 2,771mm |
|---------------|------------------|-----------------|
| Living/Dining | 20′ 9″ x 19′ 2″  | 6,304 x 5,820mm |
| Bedroom 1     | 11' 2" x 12' 11" | 3,399 x 3,912mm |
| Bedroom 2     | 12′ 10″ × 11′ 1″ | 3,896 x 3,363mm |
| Bathroom      | 8′ 1″ x 8′ 0″    | 2,445 x 2,435mm |
| En-suite 1    | 8′ 0″ x 6′ 10″   | 2,430 x 2,080mm |
| Store 1       | 4' 0" x 2' 3"    | 1,200 x 668mm   |