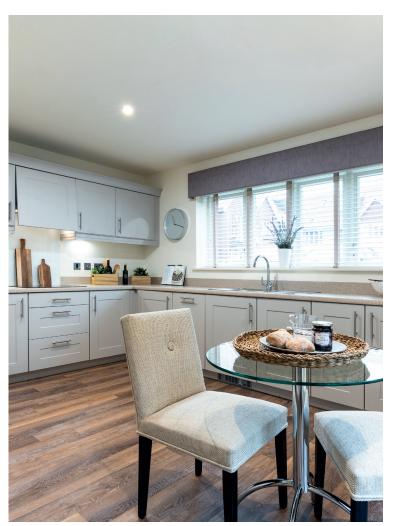

## Price: £POA\*, First floor

At the heart of the village, the two Christie apartments boast large, versatile living space with a self-contained kitchen, two bedrooms and two bathrooms. Enjoy all the benefits of living in the heart of the vibrant village centre, with no compromise on living space.

## Internal measurements: 1,184sq ft

| Kitchen       | 12′ 10″ × 9′ 2″  | 3,888 x 2,771mm |
|---------------|------------------|-----------------|
| Living/Dining | 20′ 9″ x 19′ 2″  | 6,304 x 5,820mm |
| Bedroom 1     | 11' 2" x 12' 11" | 3,399 x 3,912mm |
| Bedroom 2     | 12′ 10″ × 11′ 1″ | 3,896 x 3,363mm |
| Bathroom      | 8′ 1″ x 8′ 0″    | 2,445 x 2,435mm |
| En-suite 1    | 8′ 0″ x 6′ 10″   | 2,430 x 2,080mm |
| Store 1       | 4' 0" x 2' 3"    | 1,200 x 668mm   |