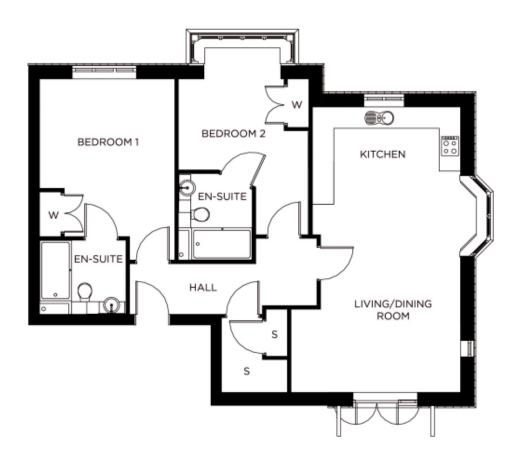

## Price: £614,000\*, Ground floor

Popular two-bedroom property types available in ground- or first-floor locations in the heart of the village, within The Grange itself, centrally located to ensure easy access to all village facilities.

## Internal measurements: 990sq ft

| Kitchen       | 11′ 10″ × 13′ 8″ | 3,591 x 4,165mm |
|---------------|------------------|-----------------|
| Living/Dining | 14′ 7″ x 15′ 8″  | 4,425 x 4,766mm |
| Bedroom 1     | 16′ 9″ x 12′ 6″  | 5,084 x 3,801mm |
| Bedroom 2     | 9′ 8″ x 12′ 1″   | 2,922 x 3,672mm |
| En-suite 1    | 8′ 0″ x 6′ 10″   | 2,430 x 2,080mm |
| En-suite 2    | 8′ 0″ x 6′ 10″   | 2,430 x 2,080mm |
| Store 1       | 6′ 11″ x 6′ 1″   | 2,096 x 1,851mm |
| Store 2       | 2' 0" x 4' 4"    | 600 x 1.320mm   |