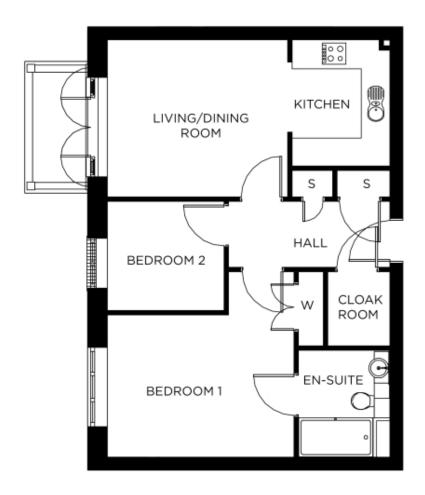

## Price: £POA\*, Second floor

A range of one and a half bedroom properties in locations across all floors of The Grange. The extra bedroom is perfect for using a study, dressing room or that extra space for visitors.

## Internal measurements: 657sq ft

| Kitchen       | 9′ 6″ x 7′ 4″    | 2,874 x 2,226mm |
|---------------|------------------|-----------------|
| Living/Dining | 13′ 6″ x 11′ 9″  | 4,107 x 3,574mm |
| Bedroom 1     | 14′ 0″ x 13′ 10″ | 4,253 x 4,215mm |
| Bedroom 2     | 8′ 2″ x 8′ 9″    | 2,481 x 2,659mm |
| En-suite 1    | 8′ 0″ x 6′ 10″   | 2,430 x 2,080mm |
| Store 1       | 4' 0" x 2' 0"    | 1,200 x 600mm   |
| Store 2       | 3′ 1″ x 2′ 0″    | 926 x 600mm     |
| Cloak room    | 4′ 8″ x 5′ 7″    | 1,410 x 1,685mm |