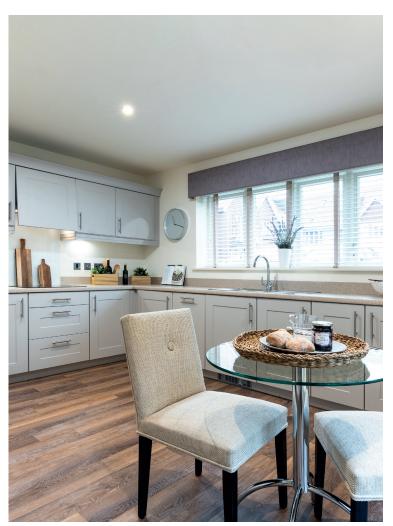

## Price: £POA\*, Second floor

A range of one and a half bedroom properties in locations across all floors of The Grange. The extra bedroom is perfect for using a study, dressing room or that extra space for visitors.

## Internal measurements: 657sq ft

| Kitchen       | 9′ 6″ x 7′ 4″    | 2,874 x 2,226mm |
|---------------|------------------|-----------------|
| Living/Dining | 13′ 6″ x 11′ 9″  | 4,107 x 3,574mm |
| Bedroom 1     | 14′ 0″ x 13′ 10″ | 4,253 x 4,215mm |
| Bedroom 2     | 8′ 2″ x 8′ 9″    | 2,481 x 2,659mm |
| En-suite 1    | 8′ 0″ x 6′ 10″   | 2,430 x 2,080mm |
| Store 1       | 4' 0" x 2' 0"    | 1,200 x 600mm   |
| Store 2       | 3′ 1″ x 2′ 0″    | 926 x 600mm     |
| Cloak room    | 4′ 8″ x 5′ 7″    | 1,410 x 1,685mm |