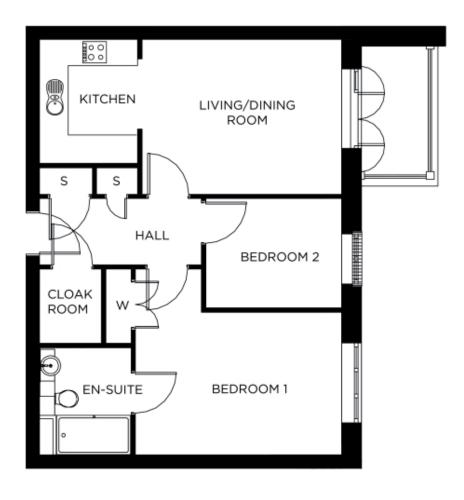

## Price: £POA\*, Second floor

A range of one and a half bedroom properties in locations across all floors of The Grange. The extra bedroom is perfect for using a study, dressing room or that extra space for visitors.

## Internal measurements: 700sq ft

| Kitchen       | 9′ 3″ x 7′ 4″    | 2,806 x 2,226mm |
|---------------|------------------|-----------------|
| Living/Dining | 14' 11" x 11' 7" | 4,530 x 3,506mm |
| Bedroom 1     | 15′ 5″ x 13′ 10″ | 4,676 x 4,215mm |
| Bedroom 2     | 10' 2" x 8' 2"   | 3,082 x 2,481mm |
| En-suite 1    | 8' 0" x 6' 10"   | 2,430 x 2,080mm |
| Store 1       | 4' 0" × 2' 0"    | 1,200 x 600mm   |
| Store 2       | 3′ 1″ x 2′ 0″    | 926 x 600mm     |
| Cloak room    | 4' 8" x 5' 7"    | 1,410 x 1,685mm |