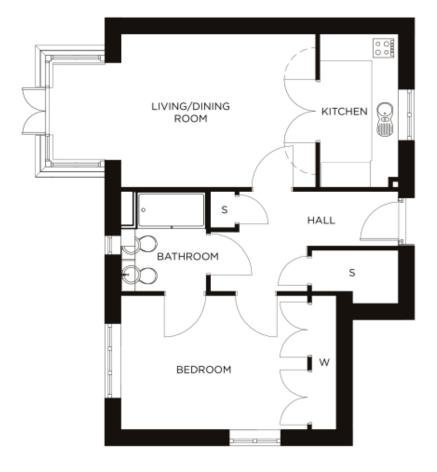

## Price: £POA\*, Ground floor

There are two delightful, one-bedroom Wignall apartments, and both feature versatile open-plan living space adjacent to the self-contained kitchen. Enjoy easy access to the village centre with either a ground- or first-floor property.

## Internal measurements: 700sq ft

| Living/Dining | 15' 7" x 12' 3" | 4,746 x 3,731mm |
|---------------|-----------------|-----------------|
| Bedroom 1     | 15' 0" x 10' 9" | 4,547 x 3,271mm |
| En-suite 1    | 8' 0" x 6' 10"  | 2,430 x 2,080mm |
| Store 1       | 2' 11" × 2' 0"  | 880 x 600mm     |
| Kitchen       | 12' 3" x 6' 4"  | 3,731 x 1,913mm |