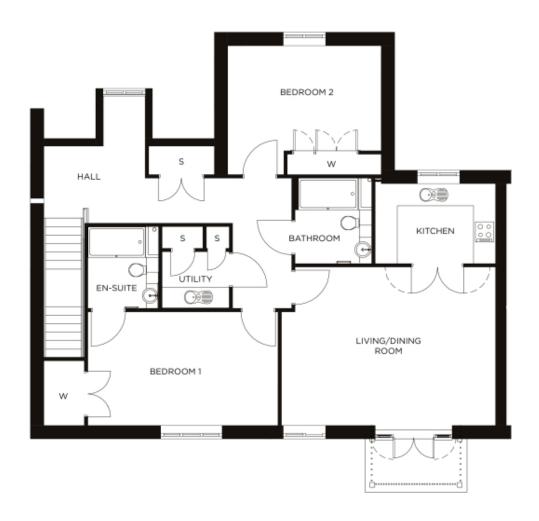

## Price: £747,000\*, First floor

This sizeable apartment enjoys a versatile open-plan living area and large self-contained kitchen. The master bedroom benefits from built-in wardrobes and en-suite, whilst the second double bedroom and separate bathroom are further examples of the enviable space.

## Internal measurements: 1,356sq ft

| Kitchen       | 11′ 8″ x 7′ 9″   | 3,538 x 2,346mm |
|---------------|------------------|-----------------|
| Living/Dining | 20′ 8″ x 15′ 4″  | 6,291 x 4,650mm |
| Bedroom 1     | 14′ 10″ x 12′ 6″ | 4,509 x 3,786mm |
| Bedroom 2     | 18′ 4″ x 11′ 0″  | 5,584 x 3,335mm |
| Bathroom      | 8′ 3″ x 7′ 5″    | 2,511 x 2,252mm |
| En-suite 1    | 7′ 11″ × 6′ 10″  | 2,400 x 2,080mm |
| Store 1       | 4′ 0″ x 2′ 2″    | 1,200 x 637mm   |
| Store 2       | 2′ 3″ x 2′ 2″    | 674 x 637mm     |
| Cloak room    | 6′ 6″ x 5′ 6″    | 1,974 x 1,663mm |