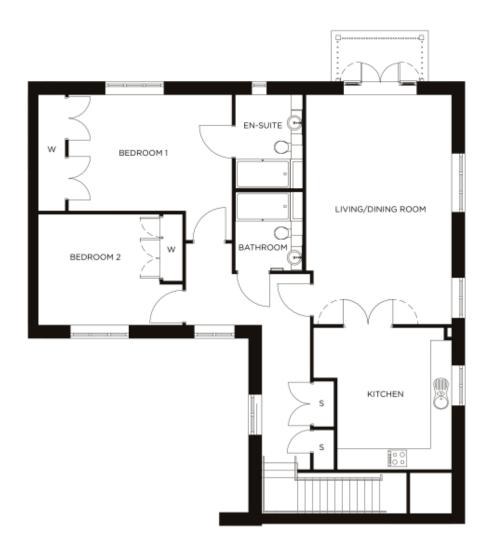

## Internal measurements: 1,367sq ft

| Kitchen       | 14′ 5″ x 14′ 0″  | 4,373 x 4,266mm |
|---------------|------------------|-----------------|
| Living/Dining | 23′ 3″ x 14′ 10″ | 7,073 x 4,497mm |
| Bedroom 1     | 14′ 9″ x 16′ 7″  | 4,480 x 5,046mm |
| Bedroom 2     | 14′ 8″ x 11′ 3″  | 4,452 x 3,416mm |
| Bathroom      | 8′ 0″ x 6′ 10″   | 2,430 x 2,080mm |
| En-suite 1    | 9′ 6″ x 6′ 10″   | 2,890 x 2,080mm |
| Store 1       | 4′ 1″ × 2′ 1″    | 1,222 x 635mm   |
| Store 2       | 4′ 8″ x 2′ 1″    | 1.400 x 635mm   |