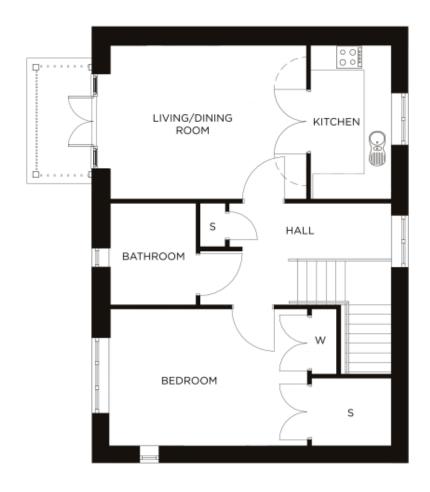

## Internal measurements: 786sq ft

| Living/Dining | 15′ 7″ x 12′ 3″ | 4,725 x 3,731mm |
|---------------|-----------------|-----------------|
| Bedroom 1     | 15′ 7″ x 10′ 9″ | 4,748 x 3,271mm |
| Bathroom      | 8′ 0″ x 6′ 10″  | 2,430 x 2,080mm |
| Store 1       | 3′ 5″ x 2′ 0″   | 1,040 x 600mm   |
| Kitchen       | 12′ 3″ x 6′ 5″  | 3,731 x 1,934mm |