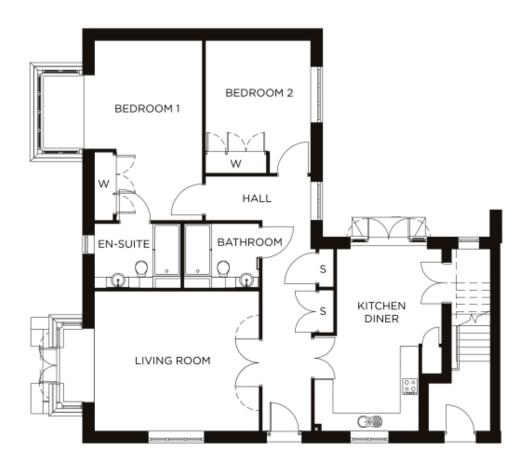

## Internal measurements: 1,249sq ft

| Bedroom 1     | 19′ 1″ × 11′ 6″  | 5,810 x 3,485mm |
|---------------|------------------|-----------------|
| Bedroom 2     | 14′ 1″ x 11′ 2″  | 4,284 x 3,399mm |
| Bathroom      | 8′ 0″ x 6′ 10″   | 2,430 x 2,080mm |
| En-suite 1    | 9′ 2″ x 6′ 10″   | 2,788 x 2,080mm |
| Store 1       | 4' 7" × 1' 7"    | 1,375 x 478mm   |
| Store 2       | 4′ 1″ × 1′ 7″    | 1,228 x 478mm   |
| Kitchen       | 19′ 4″ x 13′ 7″  | 5,880 x 4,116mm |
| Living/Dining | 17′ 6″ x 14′ 10″ | 5,318 x 4,519mm |