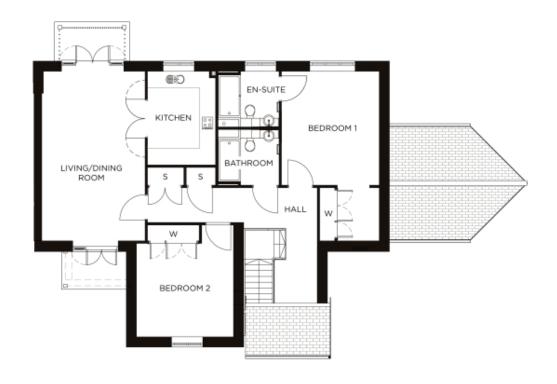

## Price: £681,000\*, First floor

There are two impressive Bronte apartments, both with dual aspect living/dining room and adjacent self-contained kitchen. The master bedroom benefits from a walk-in wardrobe and en-suite, whilst the second double bedroom and separate bathroom are further examples of the enviable space.

## Internal measurements: 1,356sq ft

| Kitchen         | 12′ 3″ × 8′ 11″   | 3,731 x 2,713mm |
|-----------------|-------------------|-----------------|
| Living/Dining   | 22′ 3″ x 13′ 7″   | 6,759 x 4,116mm |
| Bedroom 1       | 14′ 11″ x 12′ 10″ | 4,541 x 3,898mm |
| Bedroom 2       | 14′ 8″ x 12′ 9″   | 4,457 x 3,870mm |
| Bathroom        | 8' 0" x 7' 4"     | 2,430 x 2,221mm |
| En-suite 1      | 8' 0" x 7' 4"     | 2,430 x 2,221mm |
| Store 1         | 4′ 9″ x 2′ 4″     | 1,445 x 710mm   |
| Store 2         | 3′ 10″ x 2′ 4″    | 1,168 x 710mm   |
| Dressing room 1 | 7′ 0″ x 5′ 6″     | 2,118 x 1,675mm |