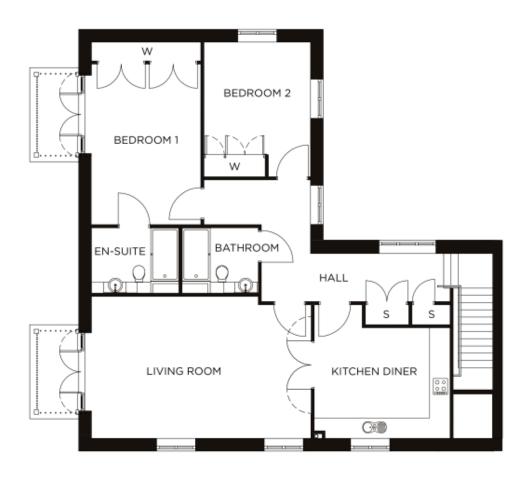

## Price: £719,000\*, First floor

Our spacious two-bedroom apartments offer the perfect balance of style and function, centrally located to ensure easy access to all village facilities.

## Internal measurements: 1,259sq ft

| Bedroom 2     | 14′ 1″ × 11′ 2″  | 4,284 x 3,399mm |
|---------------|------------------|-----------------|
| Bathroom      | 8′ 0″ x 6′ 10″   | 2,430 x 2,080mm |
| En-suite 1    | 9′ 2″ x 6′ 10″   | 2,788 x 2,080mm |
| Store 1       | 4' 7" × 2' 1"    | 1,385 x 635mm   |
| Store 2       | 4′ 0″ x 2′ 1″    | 1,215 x 635mm   |
| Kitchen       | 14′ 0″ x 14′ 3″  | 4,253 x 4,328mm |
| Living/Dining | 23′ 0″ x 14′ 10″ | 7,003 x 4,519mm |
| Bedroom 1     | 16′ 10″ x 11′ 6″ | 5.110 x 3.485mm |