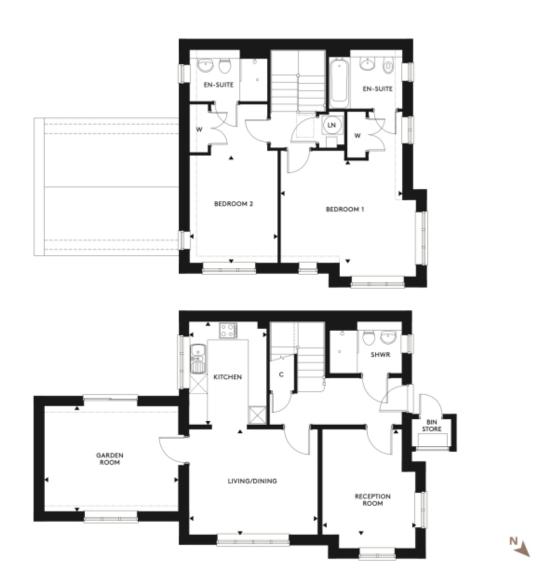

## Internal measurements: 1,259sq ft

| Kitchen              | 8′ 4″ × 11′ 1″   | 2,530 x 3,360mm |
|----------------------|------------------|-----------------|
| Living / Dining Room | 13′ 10″ x 11′ 4″ | 4,210 x 3,440mm |
| Reception Room       | 10' 0" x 12' 10" | 3,040 x 3,890mm |
| Bedroom 1            | 13′ 1″ × 11′ 0″  | 3,980 x 3,340mm |
| Bedroom 2            | 9′ 5″ x 11′ 7″   | 2,870 x 3,510mm |
| Garden Room          | 14′ 5″ × 11′ 4″  | 4,380 x 3,440mm |