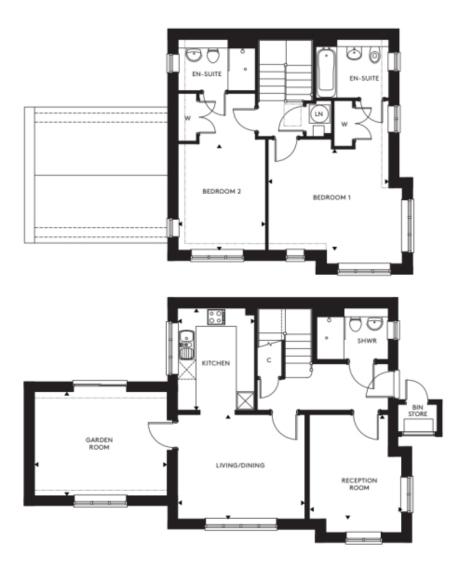

## Price: £POA\*

An intriguing two-bedroom cottage with corner rooms that flood with light through twin aspect windows on the ground and first floor. Downstairs, in addition to the large living/dining area, kitchen and wet room, there is a good-sized study that could easily become a third bedroom if you prefer.

## Internal measurements: 1,259sq ft

Millbrook

Inspired in Exeter

Millbrook Inspired in Exeter

www.millbrookvillage.co.uk | 01392 455 800