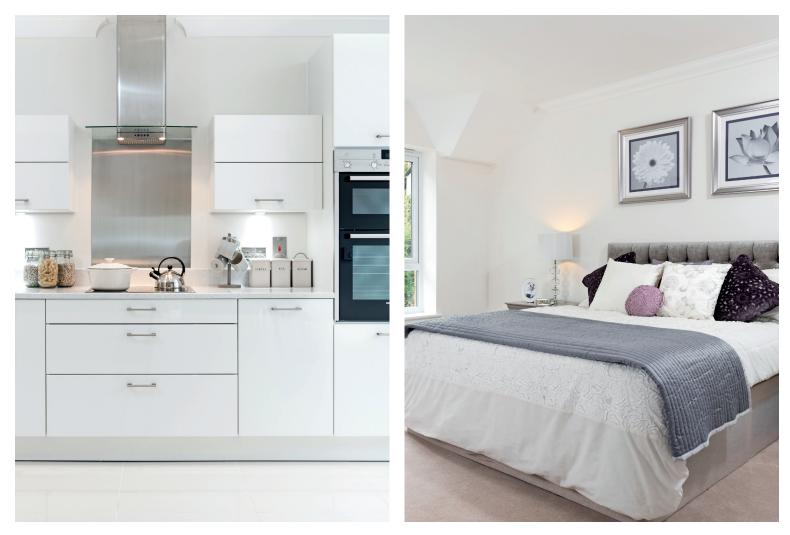

## Price: £POA\*

An intriguing two-bedroom cottage with corner rooms that flood with light through twin aspect windows on the ground and first floor. Downstairs, in addition to the large living/dining area, kitchen and wet room, there is a good-sized study that could easily become a third bedroom if you prefer.