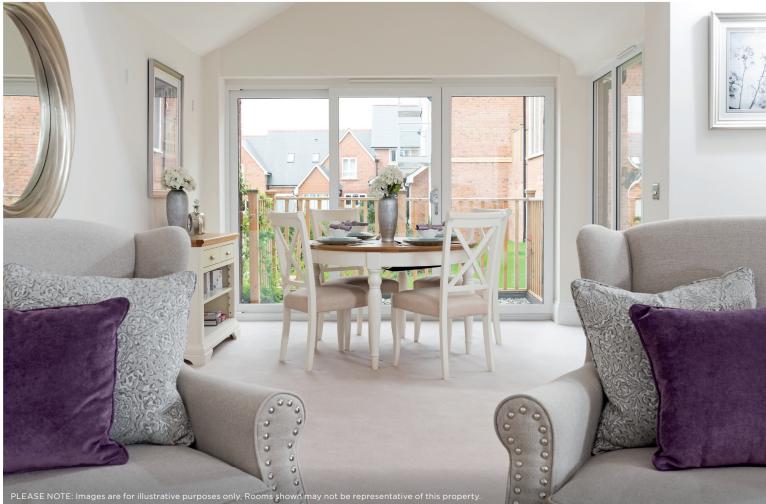

## Price: £POA\*

An intriguing two-bedroom cottage with corner rooms that flood with light through twin aspect windows on the ground and first floor. Downstairs, in addition to the large living/dining area, kitchen and wet room, there is a good-sized study that could easily become a third bedroom if you prefer.