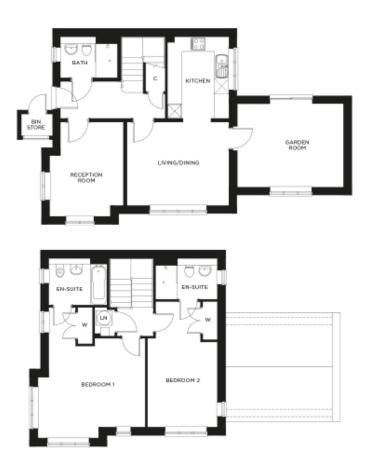

## Price: £575,000\*

An intriguing two-bedroom cottage with corner rooms that flood with light through twin aspect windows on the ground and first floor. Downstairs, in addition to the large living/dining area, kitchen and wet room, there is a good-sized study that could easily become a third bedroom if you prefer.

## Internal measurements: 1,259sq ft

8′ 4″ × 11′ 1″ Kitchen 2,530 x 3,360mm 13′ 10″ x 11′ 4″ Living/Dining Room 4,210 x 3,440mm Reception Room 10' 0" x 12' 10" 3,040 x 3,890mm Bedroom 1 13' 1" x 11' 0" 3,980 x 3,340mm Bedroom 2 9′ 5″ x 11′ 7″ 2,870 x 3,510mm Garden Room 14′ 5″ x 11′ 4″ 4,380 x 3,440mm